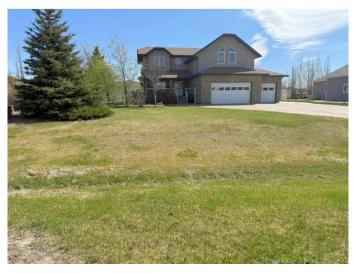

## \$799,000

5 Bedroom, 4.00 Bathroom, 2,602 sqft Residential on 0.56 Acres

Carriage Lane Estates, Rural Grande Prairie No. 1, County of, Alberta

This fully updated and beautifully refreshed home offers a perfect blend of comfort, style, and convenience. With 5 spacious bedrooms and 3.5 modern bathrooms, it provides ample room for growing families or those who enjoy extra space. The upstairs features large bonus room with it's own cozy fireplace, creating a perfect retreat for relaxation or entertainment. 3 Bedrooms upstairs with one being the primary Bedroom that offers you a large soaker tub in the 5pc En-suite and a walk in closet in the primary bedroom to top it all off. The beautiful bright main floor offers so much space for hosting with a formal living room and a dining room that flows into a living room, all of this on absolutely beautiful refinished hardwood flooring!! The beautiful kitchen has heated floors and centers this all with a large island, gas stove and plenty of kitchen storage. Main floor laundry in a mud room that leads to the garage. Large basement that provides you with 2 more bedrooms and a full bathroom. Massive rec room as well giving your family SO MUCH ROOM FOR ACTIVITIES. This home is also sure to be comfortable year round with the in-floor heating in the basement or the Central A/C throughout the home. The triple car heated garage offers plenty of room for vehicles and storage, ensuring your outdoor toys are always ready to go. Large driveway with RV Parking!

Situated on a generous over half-acre lot, this property provides plenty of outdoor space for gatherings, gardening, or simply enjoying the peaceful surroundings. It's truly a home that combines modern amenities with spacious living both inside and out. Contact your real estate professional today!