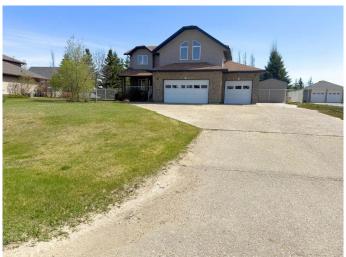

## \$799,000

5 Bedroom, 4.00 Bathroom, 2,602 sqft Residential on 0.56 Acres

Carriage Lane Estates, Rural Grande Prairie No. 1, County of, Alberta

This fully updated and beautifully refreshed home offers a perfect blend of comfort, style, and convenience. With 5 spacious bedrooms and 3.5 modern bathrooms, it provides ample room for growing families or those who enjoy extra space. The upstairs features large bonus room with it's own cozy fireplace, creating a perfect retreat for relaxation or entertainment. 3 Bedrooms upstairs with one being the primary Bedroom that offers you a large soaker tub in the 5pc En-suite and a walk in closet in the primary bedroom to top it all off. The beautiful bright main floor offers so much space for hosting with a formal living room and a dining room that flows into a living room, all of this on absolutely beautiful refinished hardwood flooring!! The beautiful kitchen has heated floors and centers this all with a large island, gas stove and plenty of kitchen storage. Main floor laundry in a mud room that leads to the garage. Large basement that provides you with 2 more bedrooms and a full bathroom. Massive rec room as well giving your family SO MUCH ROOM FOR ACTIVITIES. This home is also sure to be comfortable year round with the in-floor heating in the basement or the Central A/C throughout the home. The triple car heated garage offers plenty of room for vehicles and storage, ensuring your outdoor toys are always ready to go. Large driveway with RV Parking!

#### **Amenities**

Parking Spaces 6

Parking Triple Garage Attached

# of Garages 3