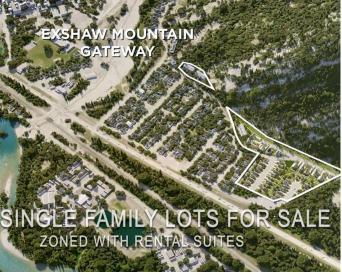

#### NONE, Exshaw, Alberta

Exshaw Mountain Gateway Single Family Home Lot. This is a rare opportunity to own a single-family lot in the heart of the Rockies. Only 13 of the total 29 lots in Phase 1 are still available. Exshaw Mountain Gateway offers a one-of-a-kind chance to build on a unique property in this exceptional mountain community. Just 15 minutes from Canmore, and 40 minutes from Cochrane down the 1A, this property combines the tranquility of a small mountain town with easy access to nearby amenities. Picture yourself living surrounded by stunning mountain views right outside your door. Whether it's cycling, skiing, mountain biking, fishing or hiking, adventure is just moments away. Additionally, these properties offer the potential to build revenue-generating suites for long-term or short-term rentals (Airbnb style).

### **Community Information**

Address

12 Exshaw Mountain Gateway

| Subdivision | NONE                   |
|-------------|------------------------|
| City        | Exshaw                 |
| County      | Bighorn No. 8, M.D. of |
| Province    | Alberta                |
| Postal Code | T0L2C0                 |