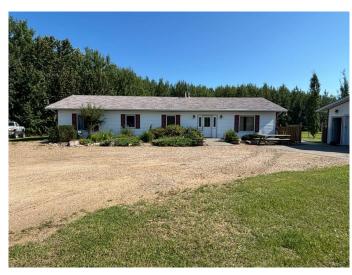

### \$399,000

4 Bedroom, 2.00 Bathroom, 1,969 sqft Residential on 1.16 Acres

Lac La Biche, Lac La Biche, Alberta

Attention Families, working crews, discover your perfect home just minutes from Lac La Biche in the peaceful Martin Estates subdivision. This inviting 1.16-acre property features a spacious 1969 sq ft bungalow with 4 bedrooms and 2 bathrooms, including a master suite with its own ensuite. Enjoy the open concept kitchen and living area, perfect for modern living and entertaining. No Basement so no stairs to climb or basement to clean. This property also contains a charming backyard including its own fireplace, ideal for relaxing evenings. A 720 sq ft detached garage provides ample space for vehicles and storage. This home is the perfect balance of seclusion and convenience with close by town amenities!

### **Essential Information**

MLS® # A2205721 Price \$399,000

Bedrooms 4

Bathrooms 2.00

Full Baths 2

Square Footage 1,969

Acres 1.16

Year Built 2005

Type Residential

Sub-Type Detached

Style Bungalow

Status Active