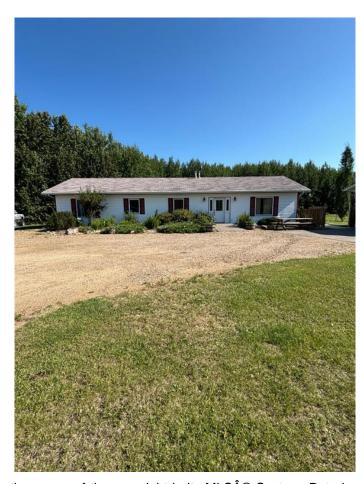

### \$399,000

4 Bedroom, 2.00 Bathroom, 1,969 sqft Residential on 1.16 Acres

Lac La Biche, Lac La Biche, Alberta

Attention Families, working crews, discover your perfect home just minutes from Lac La Biche in the peaceful Martin Estates subdivision. This inviting 1.16-acre property features a spacious 1969 sq ft bungalow with 4 bedrooms and 2 bathrooms, including a master suite with its own ensuite. Enjoy the open concept kitchen and living area, perfect for modern living and entertaining. No Basement so no stairs to climb or basement to clean. This property also contains a charming backyard including its own fireplace, ideal for relaxing evenings. A 720 sq ft detached garage provides ample space for vehicles and storage. This home is the perfect balance of seclusion and convenience with close by town amenities!

#### **Exterior**

Exterior Features Private Yard, Fire Pit

Lot Description Back Yard, Front Yard, Lawn, Many Trees

Roof Asphalt Shingle

Construction Vinyl Siding, Wood Frame

Foundation Poured Concrete