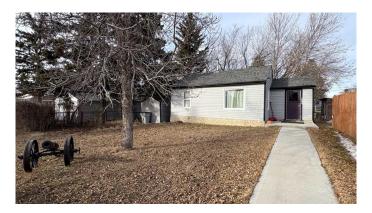

# \$104,900

1 Bedroom, 1.00 Bathroom, 451 sqft Residential on 0.16 Acres

Wainwright, Wainwright, Alberta

Single and exploring home ownership. . .or perhaps looking to increase your rental portfolio without breaking the bank? This cute little property with spacious tree'd back yard might just fit the bill! This 1 bedroom/1 full bath property is located on quiet 6th Ave. and is close to downtown shopping! (New roof 2020).

#### **Exterior**

Exterior Features Storage

Lot Description Back Lane, Back Yard, Front Yard, Landscaped, Lawn, Many Trees,

Rectangular Lot, Street Lighting

Roof Asphalt Shingle

Construction Vinyl Siding, Wood Frame