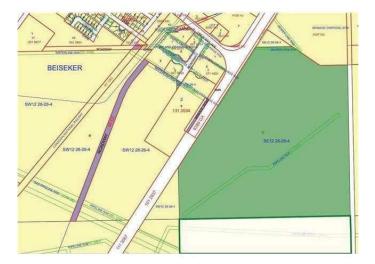

#### \$1,400,000

0 Bedroom, 0.00 Bathroom, Land on 128.57 Acres

NONE, Rural Rocky View County, Alberta

Due to financing, the property came back on the market again, a Great opportunity to own land next to the Village of Beiseker, totalling 128.57 Acres of land. Recently approved 8 Acres of Highway business commercial with plans for review. These 8 acres of land are facing Highway #9 on the east side of Beiseker. Perfect for the development potential for Gas station, truck stop, tourist campground, restaurant, truck trailer service and more. The remainder of the land is farmland with currently two well sites on this parcel of land.

## **Additional Information**

Date ListedMarch 25th, 2025Days on Market138ZoningA-GEN, C-HWY