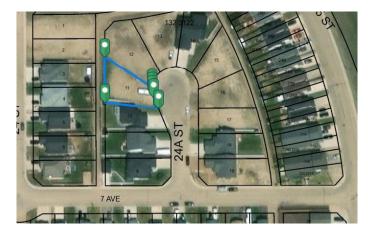

#### \$88,600

0 Bedroom, 0.00 Bathroom, Land on 0.17 Acres

Wainwright, Wainwright, Alberta

Looking for a Vacant residential lot? Check out this lot in Enstrom Phase 1A. Residential Subdivision with 7282 sq ft.

### **Community Information**

Address 714 24a Street
Subdivision Wainwright

City Wainwright

County Wainwright No. 61, M.D. of

Province Alberta
Postal Code T9W 0B6