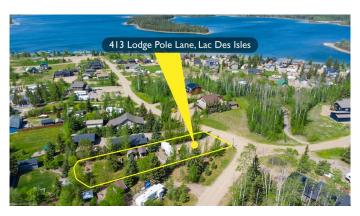

# \$149,900 - 413 Lodge Pole Lane, Lac des Isles

MLS® #A2205105

## \$149,900

0 Bedroom, 0.00 Bathroom, Land on 0.36 Acres

NONE, Lac des Isles, Saskatchewan

Lake life is callingâ€"and this lot at Lauman's Landing could include a boat slip and lift for those wanting the full lake experience. Ready for summer? This fully serviced, move-in-ready lot gives you instant access to one of Saskatchewan's best lake destinationsâ€"Lac Des Isles in Meadow Lake Provincial Park. No waiting, no prepâ€"just pull in and enjoy!

# **Community Information**

Address 413 Lodge Pole Lane

Subdivision NONE

City Lac des Isles

County Saskcatchewan

Province Saskatchewan

Postal Code S0M 1A0