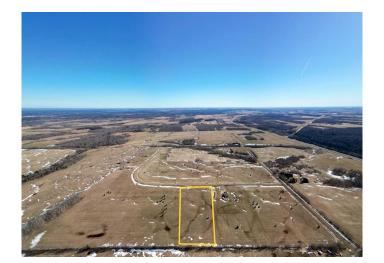

#### \$109,900

0 Bedroom, 0.00 Bathroom, Land on 7.44 Acres

NONE, Rural Woodlands County, Alberta

Lovely location just off the pavement east of Whitecourt. These lots range from 5 acres to 10.9 acres. Use your own developer to build your dream home. Lots have very good views, excellent roads, gas and power to the property lines, and good water in the area. GST included in the list price

MLS® # A2204829

Price \$109,900 Bathrooms 0.00

Acres 7.44

Type Land

Sub-Type Residential Land

Status Active

## **Community Information**

Address Block 2 Lot 3 Eastwood Ridg

Subdivision NONE

City Rural Woodlands County

County Woodlands County

Province Alberta
Postal Code T7S 2A2

**Amenities** 

Utilities Electricity at Lot Line, Natural Gas at Lot Line