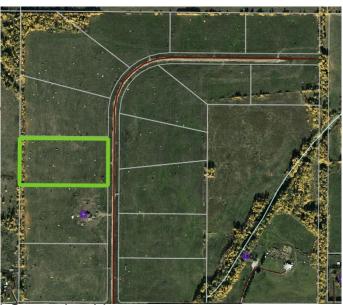

#### \$109,900

0 Bedroom, 0.00 Bathroom, Land on 7.44 Acres

NONE, Rural Woodlands County, Alberta

Lovely location just off the pavement east of Whitecourt. These lots range from 5 acres to 10.9 acres. Use your own developer to build your dream home. Lots have very good views, excellent roads, gas and power to the property lines, and good water in the area. GST included in the list price

MLS® # A2204829

Price \$109,900 Bathrooms 0.00

Acres 7.44

Type Land

Sub-Type Residential Land

Status Active

## **Community Information**

Address Block 2 Lot 3 Eastwood Ridg

Subdivision NONE

City Rural Woodlands County

County Woodlands County

Province Alberta
Postal Code T7S 2A2

**Amenities** 

Utilities Electricity at Lot Line, Natural Gas at Lot Line