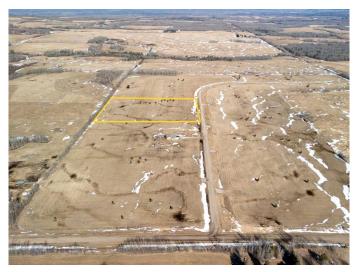

#### \$109,900

0 Bedroom, 0.00 Bathroom, Land on 7.44 Acres

NONE, Rural Woodlands County, Alberta

Lovely location just off the pavement east of Whitecourt. These lots range from 5 acres to 10.9 acres. Use your own developer to build your dream home. Lots have very good views, excellent roads, gas and power to the property lines, and good water in the area. GST included in the list price

MLS® # A2204829

Price \$109,900 Bathrooms 0.00

Acres 7.44

Type Land

Sub-Type Residential Land

Status Active

## **Community Information**

Address Block 2 Lot 3 Eastwood Ridg

Subdivision NONE

City Rural Woodlands County

County Woodlands County

Province Alberta
Postal Code T7S 2A2

**Amenities** 

Utilities Electricity at Lot Line, Natural Gas at Lot Line