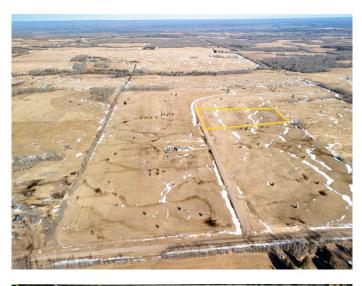

## \$109,900

0 Bedroom, 0.00 Bathroom, Land on 6.65 Acres

NONE, Rural Woodlands County, Alberta

Lovely location just off the pavement east of Whitecourt. These lots range from 5 acres to 10.9 acres. Use your own developer to build your dream home. Lots have very good views, excellent roads, gas and power to the property lines, and good water in the area. GST included in the list price