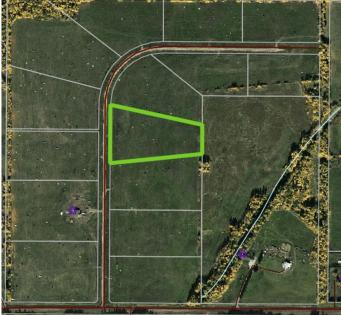

## \$109,900

0 Bedroom, 0.00 Bathroom, Land on 6.65 Acres

NONE, Rural Woodlands County, Alberta

Lovely location just off the pavement east of Whitecourt. These lots range from 5 acres to 10.9 acres. Use your own developer to build your dream home. Lots have very good views, excellent roads, gas and power to the property lines, and good water in the area. GST included in the list price