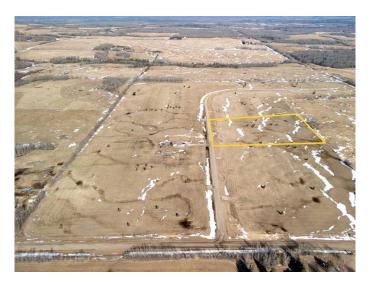

### \$109,900

0 Bedroom, 0.00 Bathroom, Land on 7.81 Acres

NONE, Rural Woodlands County, Alberta

Lovely location just off the pavement east of Whitecourt. These lots range from 5 acres to 10.9 acres. Use your own developer to build your dream home. Lots have very good views, excellent roads, gas and power to the property lines, and good water in the area. GST included in the list price