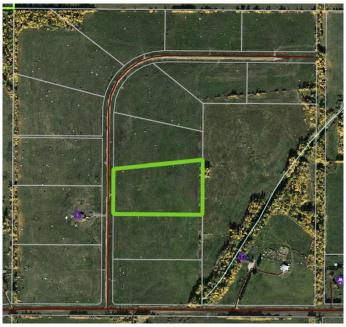

### \$109,900

0 Bedroom, 0.00 Bathroom, Land on 7.81 Acres

NONE, Rural Woodlands County, Alberta

Lovely location just off the pavement east of Whitecourt. These lots range from 5 acres to 10.9 acres. Use your own developer to build your dream home. Lots have very good views, excellent roads, gas and power to the property lines, and good water in the area. GST included in the list price