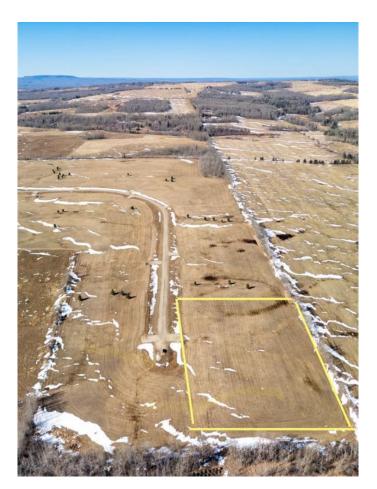

### \$74,900

0 Bedroom, 0.00 Bathroom, Land on 5.39 Acres

NONE, Rural Woodlands County, Alberta

Lovely location just off the pavement east of Whitecourt. These lots range from 5 acres to 10.9 acres. Use your own developer to build your dream home. Lots have very good views, excellent roads, gas and power to the property lines, and good water in the area. GST included in the list price.