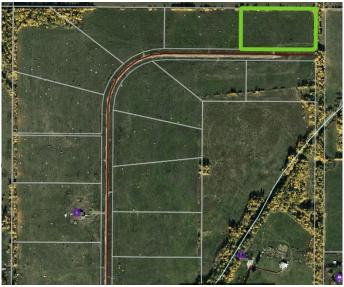

### \$74,900

0 Bedroom, 0.00 Bathroom, Land on 5.39 Acres

NONE, Rural Woodlands County, Alberta

Lovely location just off the pavement east of Whitecourt. These lots range from 5 acres to 10.9 acres. Use your own developer to build your dream home. Lots have very good views, excellent roads, gas and power to the property lines, and good water in the area. GST included in the list price.