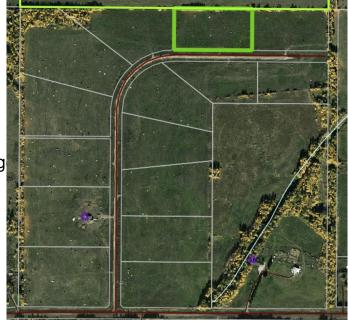

# \$74,900 - Block 2 Lot 7 Eastwood Ridge Estates, Rural Woodlands County

MLS® #A2204799

### \$74,900

0 Bedroom, 0.00 Bathroom, Land on 5.54 Acres

NONE, Rural Woodlands County, Alberta

Lovely location just off pavement east of Whitecourt. These lots range from 5 acres to 10.9 acres. Use your own developer to build your dream home. Lots have very good views, excellent roads, Restrictive Covenants in place, and good water in the area. GST included in the list price

MLS® # A2204799

Price \$74,900

Bathrooms 0.00

Acres 5.54

Type Land

Sub-Type Residential Land

Status Active