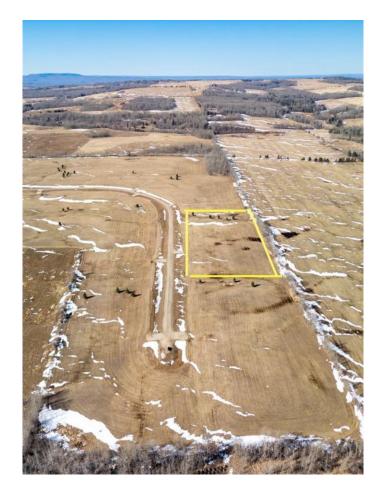

# \$74,900 - Block 2 Lot 7 Eastwood Ridge Estates, Rural Woodlands County

MLS® #A2204799

### \$74,900

0 Bedroom, 0.00 Bathroom, Land on 5.54 Acres

NONE, Rural Woodlands County, Alberta

Lovely location just off pavement east of Whitecourt. These lots range from 5 acres to 10.9 acres. Use your own developer to build your dream home. Lots have very good views, excellent roads, Restrictive Covenants in place, and good water in the area. GST included in the list price

MLS® # A2204799

Price \$74,900

Bathrooms 0.00

Acres 5.54

Type Land

Sub-Type Residential Land

Status Active