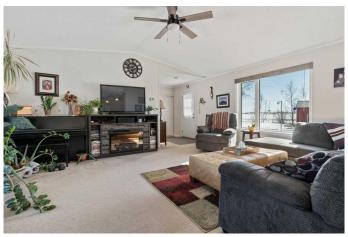

#### \$275,000

4 Bedroom, 2.00 Bathroom, 1,520 sqft Residential on 3.11 Acres

This 3.11 acre parcel is the perfect starter huge shelter belt of trees with cherry, choke cherries and raspberries. The property is located just east of Sedgewick and only a 1/2 mile off the pavement. As you step through the front door you will love the spacious entry, open concept living room, dining and kitchen with a pantry. The home has a total of 4 bedrooms and 2 bathrooms. Outside there is a 16x12 workshop and a 24x16 Barn. The perfect place to have a couple animals.

#### Interior

Interior Features Ceiling Fan(s), Open Floorplan, Pantry

Appliances Dishwasher, Microwave, Refrigerator, Stove(s), Washer/Dryer, Window

Coverings

Heating Forced Air

Cooling None Basement None