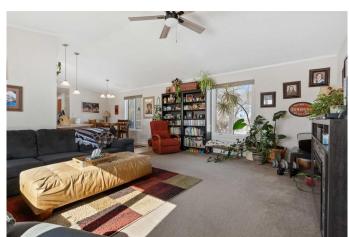

#### \$275,000

4 Bedroom, 2.00 Bathroom, 1,520 sqft Residential on 3.11 Acres

This 3.11 acre parcel is the perfect starter huge shelter belt of trees with cherry, choke cherries and raspberries. The property is located just east of Sedgewick and only a 1/2 mile off the pavement. As you step through the front door you will love the spacious entry, open concept living room, dining and kitchen with a pantry. The home has a total of 4 bedrooms and 2 bathrooms. Outside there is a 16x12 workshop and a 24x16 Barn. The perfect place to have a couple animals.

#### Interior

Interior Features Ceiling Fan(s), Open Floorplan, Pantry

Appliances Dishwasher, Microwave, Refrigerator, Stove(s), Washer/Dryer, Window

Coverings

Heating Forced Air

Cooling None Basement None