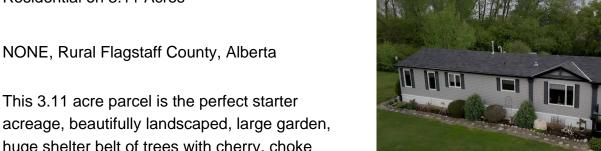

# \$275,000 - 44149 Range Road 121, Rural Flagstaff County

MLS® #A2204770

#### \$275,000

4 Bedroom, 2.00 Bathroom, 1,520 sqft Residential on 3.11 Acres

This 3.11 acre parcel is the perfect starter huge shelter belt of trees with cherry, choke cherries and raspberries. The property is located just east of Sedgewick and only a 1/2 mile off the pavement. As you step through the front door you will love the spacious entry, open concept living room, dining and kitchen with a pantry. The home has a total of 4 bedrooms and 2 bathrooms. Outside there is a 16x12 workshop and a 24x16 Barn. The perfect place to have a couple animals.

## **Community Information**

Address 44149 Range Road 121

Subdivision NONE

City Rural Flagstaff County

County Flagstaff County

Province Alberta
Postal Code T0B 4C0