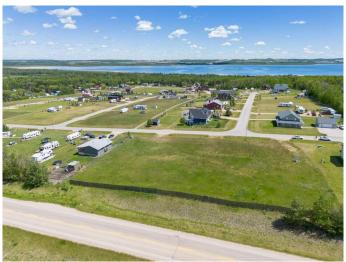

### \$79,900

0 Bedroom, 0.00 Bathroom, Land on 0.46 Acres

NONE, Parkland Beach, Alberta

GULL LAKE IS CALLING! Dont miss out on these one of kind lots that allow you plenty of options!! Whether you are are building your Dream home, Dream Cottage at the lake, Or want just want a quiet place to bring your family and RV these lots will accommodate! This unique development has a multitude of opportunity's available in their Land use bylaws. With Approval you can have up to 3 recreational units per lot& accessory buildings, Tourist homes, Bed and Breakfasts., secondary suites. This development is Part of the Summer Village of Parkland Beach rich in activity's and community spirit. Some of the amenity's that are just a short stroll or Bike ride is The Lake /Beach, the well known Par 3 -9hole Gull Lake Golf course, The Marina (Boat Launch) Gas Station and Beach Store, Community center and playgrounds. Gas and power have been brought to the lot line. Each lot is responsible for their own water and septic as per land use bylaws.

# **Community Information**

Address 7 Aspen
Subdivision NONE

City Parkland Beach
County Ponoka County

Province Alberta
Postal Code T0C 2J0