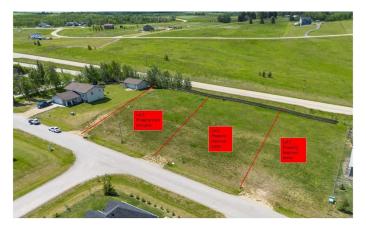

### \$79,900

0 Bedroom, 0.00 Bathroom, Land on 0.46 Acres

NONE, Parkland Beach, Alberta

GULL LAKE IS CALLING! Dont miss out on these one of kind lots that allow you plenty of options!! Whether you are are building your Dream home, Dream Cottage at the lake, Or want just want a quiet place to bring your family and RV these lots will accommodate! This unique development has a multitude of opportunity's available in their Land use bylaws. With Approval you can have up to 3 recreational units per lot& accessory buildings, Tourist homes, Bed and Breakfasts., secondary suites. This development is Part of the Summer Village of Parkland Beach rich in activity's and community spirit. Some of the amenity's that are just a short stroll or Bike ride is The Lake /Beach, the well known Par 3 -9hole Gull Lake Golf course, The Marina (Boat Launch) Gas Station and Beach Store, Community center and playgrounds. Gas and power have been brought to the lot line. Each lot is responsible for their own water and septic as per land use bylaws.

# **Essential Information**

MLS® # A2204736 Price \$79,900

Bathrooms 0.00 Acres 0.46 Type Land

Sub-Type Residential Land

Status Active

# **Community Information**

Address 7 Aspen
Subdivision NONE

City Parkland Beach
County Ponoka County

Province Alberta
Postal Code T0C 2J0