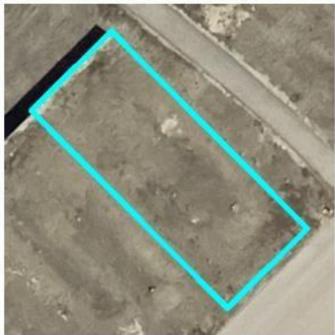

#### \$129,900

0 Bedroom, 0.00 Bathroom, Land on 0.11 Acres

Kensington., Grande Prairie, Alberta

Vacant Lot for Sale in Kensington Living -Discover the perfect opportunity to own your dream home on one of Kensington Living Lots located in the desirable southwest corner of Grande Prairie. This upscale neighborhood offers a unique mix of vacant lots, including options with no rear neighbors and beautiful treed views near serene water features and scenic walking trails. Families will love the nearby park, providing a safe and fun space for kids to play and for family gatherings. Enjoy the convenience of being just 10 minutes from downtown Grande Prairie, where you'II find a variety of amenities to suit your lifestyle. With flexible options for build-to-suit and carrying options available, your vision can become a reality. Don't miss out on this incredible opportunity to invest in a community that blends luxury living with nature. Your dream home is just a lot away! GST is applicable.