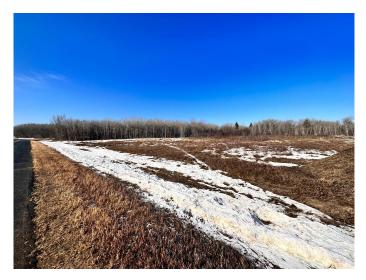

#### \$65,000

0 Bedroom, 0.00 Bathroom, Land on 1.75 Acres

NONE, Rural Wainwright No. 61, M.D. of, Alberta

1.75 acre lot located in Ascot Heights which is know for its well treed lots and is a great family neighborhood within minutes from town. Adjacent lot is also for sale. \*GST to be added to purchase price.