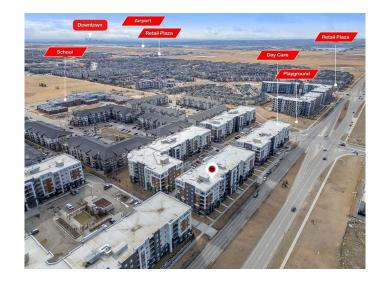

### \$359,900

2 Bedroom, 2.00 Bathroom, 911 sqft Residential on 0.00 Acres

Skyview Ranch, Calgary, Alberta

Welcome to this exceptional condo in the highly desirable community of Skyview Ranch, renowned for its picturesque parks, playgrounds, schools, and newly built elementary and middle schools – an ideal place to call home.

This unit includes one titled, underground, heated parking stall, with additional visitor parking available. The secure building features key fob access and a buzzer system for guest entry, offering enhanced security and peace of mind. In addition to your own parking, enjoy access to fantastic building amenities, including a fully equipped gym and on-site daycare. The location offers unbeatable convenience, with shopping, schools, parks, and playgrounds just minutes away, as well as easy access to major roadways like Stoney Trail and Deerfoot Trail. With a future LRT station nearby, this home is the perfect blend of comfort, convenience, and modern living.