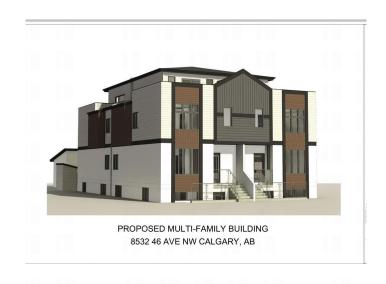

# \$1,100,000 - 3432 Richmond Road Sw, Calgary

MLS® #A2204266

### \$1,100,000

0 Bedroom, 0.00 Bathroom, Land on 0.14 Acres

Killarney/Glengarry, Calgary, Alberta

8 PLEX DP APPROVED ATTENTION BUILDERS and INVESTORS!!! GREAT MULTI-FAMILY BUILD. SAVE TIME AND MONEY. DEVELOPMENT PERMIT RELEASED, DEVELOPMENT SURVEY COMPLETED, DESIGN PLAN COMPLETED, DSSP COMPLETED, DEPOSIT TO CITY OF CALGARY COMPLETED. ALL THE HEAVY LIFTING IS DONE AND NOW YOU'RE READY TO BUILD ASAP! CMHC MLI SELECT ELIGIBLE, 8 LEGAL SUITES. **EXCELLENT CASH FLOW PROJECTIONS** AND CAPITAL APPRECIATION, CLOSE TO LRT/TRANSIT, 17 AVE, MOUNT ROYAL UNIVERSITY, NORTH GLENMORE PARK, WALMART, SHOPPING/RESTAURANTS AND QUICK COMMUTE TO DOWNTOWN.THIS IS LAND VALUE ONLY WITH DP APPROVED







FRONT PERSPECTIVE VIEW

REAR DERSPECTIVE VIEW

#### **Essential Information**

MLS® # A2204266

Price \$1,100,000

Bathrooms 0.00 Acres 0.14 Type Land

Sub-Type Residential Land

Status Active

# **Community Information**

Address 3432 Richmond Road Sw

Subdivision Killarney/Glengarry

City Calgary
County Calgary
Province Alberta
Postal Code T3E 4N6

#### **Additional Information**

Date Listed March 20th, 2025

Days on Market 43

Zoning R-CG

## **Listing Details**

Listing Office TREC The Real Estate Company

Data is supplied by Pillar 9â,¢ MLS® System. Pillar 9â,¢ is the owner of the copyright in its MLS® System. Data is deemed reliable but is not guaranteed accurate by Pillar 9â,¢. The trademarks MLS®, Multiple Listing Service® and the associated logos are owned by The Canadian R