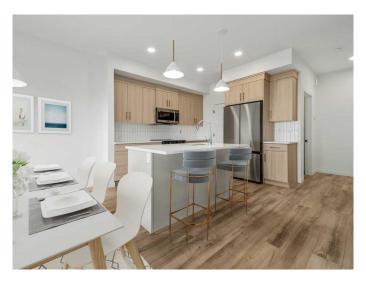

## \$479,900

3 Bedroom, 3.00 Bathroom, 1,307 sqft Residential on 0.09 Acres

Blackwolf 2, Lethbridge, Alberta

The popular "Grayson" model by Avonlea Homes . Nice and open floor plan on the main floor, 9' ceilings, large windows for that extra sunlight, quartz countertops, and Kohler fixtures. Great corner pantry in the kitchen for storage. Upstairs there are 3 nice bedrooms, full bath, convenience of laundry, master bedroom with walk in closet and ensuite with 5' shower. The Basement is undeveloped but set up for family room, 4th bedroom and another full bath. Enjoy the insulated Double attached garage to keep those vehicles warm and dry. Located in the new phase of Blackwolf close to walking trails, 73 acre Legacy Park and lots of amenities. Easy access to downtown core. Home is Virtually Staged. New Home Warranty

### Interior

Interior Features Kitchen Island, Pantry, Quartz Counters, Walk-In Closet(s)

Appliances Dishwasher, Electric Range, Microwave Hood Fan, Refrigerator

Heating Forced Air

Cooling None
Has Basement Yes