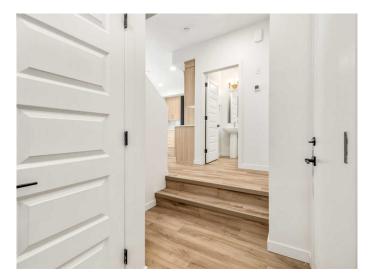

## \$479,900

3 Bedroom, 3.00 Bathroom, 1,307 sqft Residential on 0.09 Acres

Blackwolf 2, Lethbridge, Alberta

The popular "Grayson" model by Avonlea Homes . Nice and open floor plan on the main floor, 9' ceilings, large windows for that extra sunlight, quartz countertops, and Kohler fixtures. Great corner pantry in the kitchen for storage. Upstairs there are 3 nice bedrooms, full bath, convenience of laundry, master bedroom with walk in closet and ensuite with 5' shower. The Basement is undeveloped but set up for family room, 4th bedroom and another full bath. Enjoy the insulated Double attached garage to keep those vehicles warm and dry. Located in the new phase of Blackwolf close to walking trails, 73 acre Legacy Park and lots of amenities. Easy access to downtown core. Home is Virtually Staged. New Home Warranty

Basement Full, Unfinished