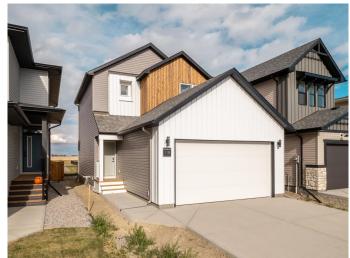

# \$479,900 - 122 Caribou Bend N, Lethbridge

MLS® #A2204210

## \$479,900

3 Bedroom, 3.00 Bathroom, 1,307 sqft Residential on 0.09 Acres

Blackwolf 2, Lethbridge, Alberta

The popular "Grayson" model by Avonlea Homes . Nice and open floor plan on the main floor, 9' ceilings, large windows for that extra sunlight, quartz countertops, and Kohler fixtures. Great corner pantry in the kitchen for storage. Upstairs there are 3 nice bedrooms, full bath, convenience of laundry, master bedroom with walk in closet and ensuite with 5' shower. The Basement is undeveloped but set up for family room, 4th bedroom and another full bath. Enjoy the insulated Double attached garage to keep those vehicles warm and dry. Located in the new phase of Blackwolf close to walking trails, 73 acre Legacy Park and lots of amenities. Easy access to downtown core. Home is Virtually Staged. New Home Warranty

Type Residential Sub-Type Detached

Style 2 Storey
Status Active

#### **Exterior**

Exterior Features None

Lot Description Back Lane

Roof Asphalt Shingle

Construction Concrete, Vinyl Siding, Wood Frame

Foundation Poured Concrete