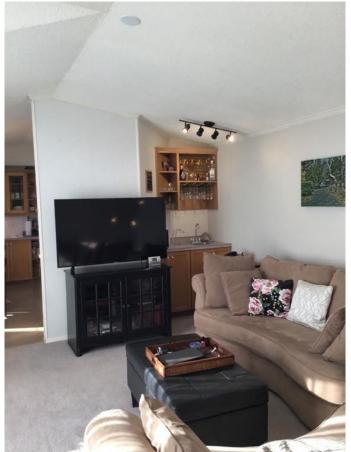

quality living environment.

This 3 bedrooms home is so open, airy and bright with great windows and a skylight in the kitchen. One of the bedrooms is currently used as an office with elegant glass doors.

The ceilings create a grandeur with high cathedral ceilings adding a sense of openness. The

bright and airy kitchen features a skylight, extra wall of cabinets and built in storage ideal for all

your cooking needs. Loads of Cabinets and counter space. Patio doors lead from the eat in kitchen area to a large deck. The open layout includes a cozy double-sided fireplace with red oak wood,

Interior

Interior Features Bookcases, Built-in Features

Laminate Counters, No Smoking nome, Open Floorplan, Skylight(s),

Storage, Vinyl Windows, Bar

Appliances Dishwasher, Electric Stove, Refrigerator, Washer/Dryer, Window

# of Fireplaces 1

Fireplaces Gas, Living Room, Double Sided

**Exterior** 

Lot Description Back Yard, Front Yard, Landscaped, Lawn, Level, Low Maintenance

Landscape, No Neighbours Behind, Near Golf Course, Interior Lot, Near