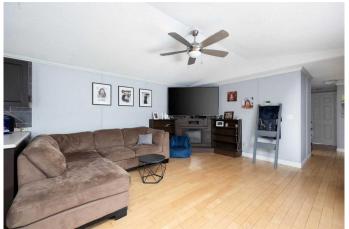

# \$249,000

3 Bedroom, 2.00 Bathroom, 1,211 sqft Residential on 0.10 Acres

Prairie Creek, Fort McMurray, Alberta

Looking for a Quiet Location? Park and a playground across the st? Close to green space and trails? Minutes from the Hwy? This Prairie Creek home may be the one your have been looking for. Welcome to 104 Belgian Green! 3 bedrooms, primary with large ensuite and walk in closet, a second full bathroom. Open concept main living area with plenty of large windows and light. Ceramic time in the kitchen / dining. newer fridge and dishwasher Fresh paint, Back splash, Hwt sub flooring in bathrooms- this home is in a great neighborhood, Call today.

## Interior

Interior Features Storage, Vinyl Windows, Walk-In Closet(s)

Appliances Dishwasher, Refrigerator, Stove(s), Washer/Dryer

Heating Forced Air, Natural Gas

Cooling None
Fireplace Yes
# of Fireplaces 1