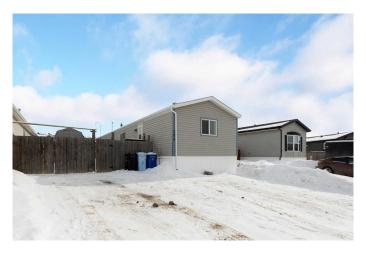

# \$249,000 - 104 Belgian Green Drive, Fort McMurray

MLS® #A2203935

# \$249,000

3 Bedroom, 2.00 Bathroom, 1,211 sqft Residential on 0.10 Acres

Prairie Creek, Fort McMurray, Alberta

Looking for a Quiet Location? Park and a playground across the st? Close to green space and trails? Minutes from the Hwy? This Prairie Creek home may be the one your have been looking for. Welcome to 104 Belgian Green! 3 bedrooms, primary with large ensuite and walk in closet, a second full bathroom. Open concept main living area with plenty of large windows and light. Ceramic time in the kitchen / dining. newer fridge and dishwasher Fresh paint, Back splash, Hwt sub flooring in bathrooms- this home is in a great neighborhood, Call today.

# **Community Information**

Address 104 Belgian Green Drive

Subdivision Prairie Creek
City Fort McMurray
County Wood Buffalo

Province Alberta
Postal Code T9H5M7