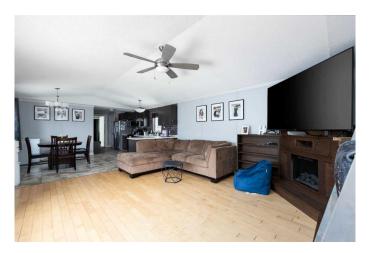

# \$249,000

3 Bedroom, 2.00 Bathroom, 1,211 sqft Residential on 0.10 Acres

Prairie Creek, Fort McMurray, Alberta

Looking for a Quiet Location? Park and a playground across the st? Close to green space and trails? Minutes from the Hwy? This Prairie Creek home may be the one your have been looking for. Welcome to 104 Belgian Green! 3 bedrooms, primary with large ensuite and walk in closet, a second full bathroom. Open concept main living area with plenty of large windows and light. Ceramic time in the kitchen / dining. newer fridge and dishwasher Fresh paint, Back splash, Hwt sub flooring in bathrooms- this home is in a great neighborhood, Call today.

## Interior

Interior Features Storage, Vinyl Windows, Walk-In Closet(s)

Appliances Dishwasher, Refrigerator, Stove(s), Washer/Dryer

Heating Forced Air, Natural Gas

Cooling None
Fireplace Yes
# of Fireplaces 1