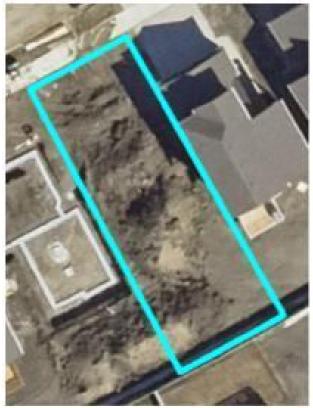

#### \$110,000

0 Bedroom, 0.00 Bathroom, Land on 0.11 Acres

Kensington., Grande Prairie, Alberta

Vacant Lot for Sale in Kensington Estates -Your Dream Home Awaits! Discover the perfect opportunity to build your dream home or a builder spec in the prestigious Kensington Estates, located in the desirable southwest corner of Grande Prairie. This upscale neighborhood offers a unique mix of vacant lots, including options with no rear neighbors and beautiful treed views near serene water features and scenic walking trails. Families will love the nearby park, providing a safe and fun space for kids to play and for family gatherings. Enjoy the convenience of being just 10 minutes from downtown Grande Prairie, where you'II find a variety of amenities to suit your lifestyle. With flexible options for build-to-suit and carrying options available, your vision can become a reality. Don't miss out on this incredible opportunity to invest in a community that blends luxury living with nature. Your dream home is just a lot away! GST is applicable.