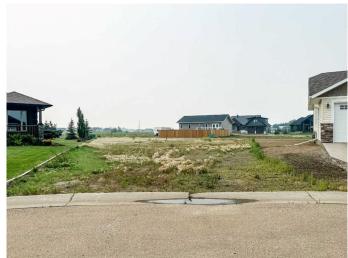

### \$99,000

0 Bedroom, 0.00 Bathroom, Land on 0.24 Acres

Meadowlands, Stettler, Alberta

DREAM IT..... BUILD IT! This lot is located in the desirable west-end subdivision of Meadowlands by the Park. If you're looking to build a home with extra square footage or maybe a 3 car garage, this lot gives you the space to go wild...and still leave you with enough yard for a garden, firepit...you name it. Easy access to the Stettler Sports Park and walking paths, and close to the Stettler Museum, West Stettler Park, and the recreation centre.

#### **Exterior**

Lot Description Pie Shaped Lot