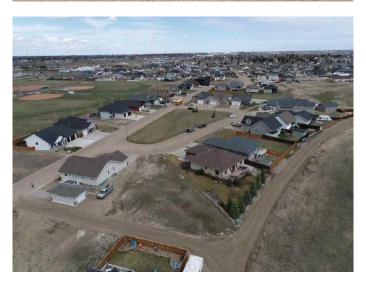

### \$99,000

0 Bedroom, 0.00 Bathroom, Land on 0.24 Acres

Meadowlands, Stettler, Alberta

DREAM IT..... BUILD IT! This lot is located in the desirable west-end subdivision of Meadowlands by the Park. If you're looking to build a home with extra square footage or maybe a 3 car garage, this lot gives you the space to go wild...and still leave you with enough yard for a garden, firepit...you name it. Easy access to the Stettler Sports Park and walking paths, and close to the Stettler Museum, West Stettler Park, and the recreation centre.

#### **Exterior**

Lot Description Pie Shaped Lot