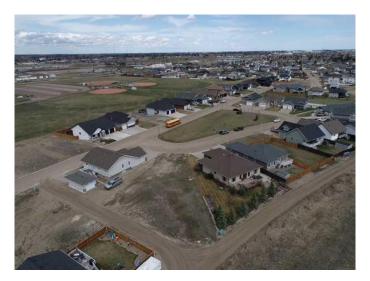

### \$99,000

0 Bedroom, 0.00 Bathroom, Land on 0.24 Acres

Meadowlands, Stettler, Alberta

DREAM IT..... BUILD IT! This lot is located in the desirable west-end subdivision of Meadowlands by the Park. If you're looking to build a home with extra square footage or maybe a 3 car garage, this lot gives you the space to go wild...and still leave you with enough yard for a garden, firepit...you name it. Easy access to the Stettler Sports Park and walking paths, and close to the Stettler Museum, West Stettler Park, and the recreation centre.

#### **Exterior**

Lot Description Pie Shaped Lot