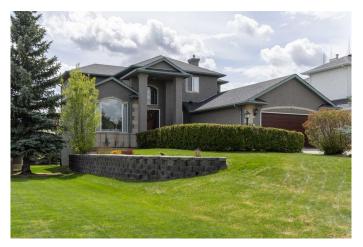

# \$1,150,000 - 103 Palomino Boulevard, Rural Rocky View County

MLS® #A2203786

## \$1,150,000

6 Bedroom, 5.00 Bathroom, 2,246 sqft Residential on 0.28 Acres

Springbank Links, Rural Rocky View County, Alberta

If you've been searching for that perfect blend of country charm and modern comfort, look no further than 103 Palomino Boulevard. This fully renovated, air conditioned home, set on 0.28 acres of prime Springbank land, offers all the space, warmth, and quality craftsmanship a family could hope for. With six bedrooms and 4.5 baths, there's room for everyoneâ€"whether you're raising a family, hosting the grandkids, or just enjoying the peace and quiet of country living. Over the last four years, every inch of this 2,246 sq. ft. home has been thoughtfully updated, so you can simply move in and start making memories.

This home is a rare find in Springbank Linksâ€"modern where it matters, but with all the warmth and character of a true country estate.

Built in 1998