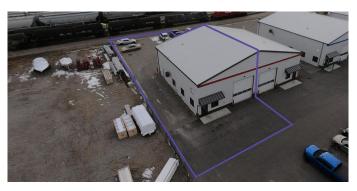

# \$495,000

0 Bedroom, 0.00 Bathroom, Commercial on 0.00 Acres

Churchill Industrial Park, Lethbridge, Alberta

This flexible industrial condo has a lot to offer for its size. Features include a reception area and two private offices with exterior windows. There are two, 2-piece bathrooms one in the office and one in the shop space. There is also a mezzanine with storage below, as well as forced air and air conditioning for the office and unit heater for the shop.

The shop offers  $18\hat{a}$ ∈™ ceilings, a drive-thru bay with two  $14\hat{a}$ ∈™ x  $16\hat{a}$ ∈™ overhead doors, trench floor drains, full-size makeup air unit, and 200 amp, 3-phase electrical service providing all the extra features that have become essential to modern industrial occupants, that are not available in most industrial bays of this size. The condo unit $\hat{a}$ ∈™s demising wall is a 2-hour fire rated wall.