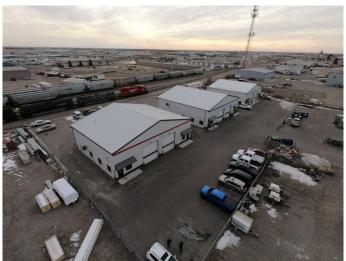

# \$495,000

0 Bedroom, 0.00 Bathroom, Commercial on 0.00 Acres

Churchill Industrial Park, Lethbridge, Alberta

This flexible industrial condo has a lot to offer for its size. Features include a reception area and two private offices with exterior windows. There are two, 2-piece bathrooms one in the office and one in the shop space. There is also a mezzanine with storage below, as well as forced air and air conditioning for the office and unit heater for the shop.

The shop offers  $18\hat{a}$ ∈™ ceilings, a drive-thru bay with two  $14\hat{a}$ ∈™ x  $16\hat{a}$ ∈™ overhead doors, trench floor drains, full-size makeup air unit, and 200 amp, 3-phase electrical service providing all the extra features that have become essential to modern industrial occupants, that are not available in most industrial bays of this size. The condo unit $\hat{a}$ ∈™s demising wall is a 2-hour fire rated wall.