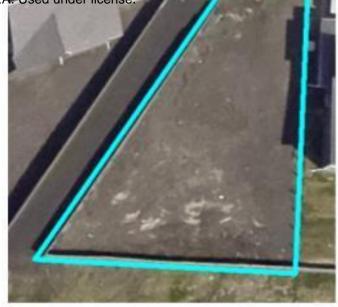

### \$200,000

0 Bedroom, 0.00 Bathroom, Land on 0.22 Acres

Kensington., Grande Prairie, Alberta

Vacant Lot for Sale in Kensington Estates -Your Dream Home Awaits! Discover the perfect opportunity to build your dream home or a builder spec in the prestigious Kensington Estates, located in the desirable southwest corner of Grande Prairie. This upscale neighborhood offers a unique mix of vacant lots, including options with no rear neighbors and beautiful treed views near serene water features and scenic walking trails. Families will love the nearby park, providing a safe and fun space for kids to play and for family gatherings. Enjoy the convenience of being just 10 minutes from downtown Grande Prairie, where you'II find a variety of amenities to suit your lifestyle. With flexible options for build-to-suit and carrying options available, your vision can become a reality. Don't miss out on this incredible opportunity to invest in a community that blends luxury living with nature. Your dream home is just a lot away! GST is applicable.

#### **Essential Information**

MLS® # A2203175

Price \$200,000

Bathrooms 0.00

Acres 0.22 Type Land

Sub-Type Residential Land

Status Active

## **Community Information**

Address 12053 77 Avenue

Subdivision Kensington.

City Grande Prairie

County Grande Prairie

Province Alberta

Postal Code T8W 0M7