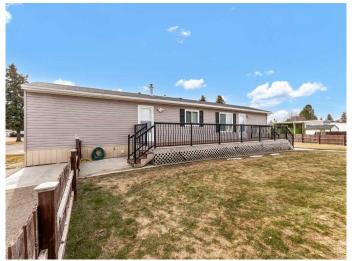

## \$134,900

2 Bedroom, 1.00 Bathroom, 953 sqft Mobile on 0.00 Acres

Southview-Park Meadows, Medicine Hat, Alberta

If you've been on the hunt for that perfect mobile in one of Medicine Hat's sought-after parks, this may be the unit for you! This fantastic 2-bedroom unit, built in 2008, shows like new and has been lovingly cared for by its one-owner. The home features two spacious bedrooms, a 4-piece bath, and an open-concept kitchen, dining, and living areaâ€"perfect for entertaining or relaxing. The full appliance package, including laundry, adds even more convenience to this already incredible home. Step outside to enjoy the huge, maintenance-free deck, ideal for outdoor relaxation or hosting guests, along with a handy storage shed for all your tools and gear. The roads in the park are well-maintained year-round, and pets are allowed with restrictions and park approval. Don't miss your chance to own this gemâ€"call your agent today to arrange a private viewing!

Built in 2008