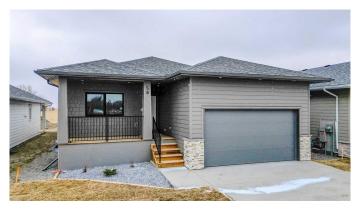

# \$499,999 - 58 E 300 S, Raymond

MLS® #A2202692

## \$499,999

2 Bedroom, 2.00 Bathroom, 1,347 sqft Residential on 0.12 Acres

NONE, Raymond, Alberta

Welcome to this brand new, bungalow style home in the adult community of Aspen Pointe. located in the picturesque town of Raymond, just 20 minutes from Lethbridge! Here you can enjoy the tranquility of a green strip and walking path directly across the street, complete with a frisbee golf course for outdoor entertainment. This home is ideally located near Raymond's top amenities, including the golf course, The Mercantile grocery store, hospital, restaurants, and more. Inside, you'll find two spacious bedrooms on the upper level, with the option to convert the front bedroom into a large office space for your convenience. The kitchen is truly a luxury, featuring stainless steel appliances, sleek quartz countertops, a gorgeous island, and plenty of cabinetry and a pantry for storage. The open dining and living room area is perfect for entertaining or relaxing and feel grand, due to the vaulted ceiling! Step outside to the enclosed sunroom at the back of the home, where you can bask in the year-round natural light and witness the beauty of each season. The unfinished basement offers potential for customization, with the option for the builder to complete it to your preferences or act as a large storage room/blank slate for whatever you would like! The primary bedroom is a serene retreat with a stunning walk-in shower and double vanity in the ensuite bathroom. Central air conditioning and a natural gas heater in the garage ensure year †round comfort in both your home and

#### Built in 2025

## **Essential Information**

MLS® # A2202692 Price \$499,999

Bedrooms 2
Bathrooms 2.00
Full Baths 2

Square Footage 1,347 Acres 0.12 Year Built 2025

Type Residential
Sub-Type Detached
Style Bungalow
Status Active

## **Community Information**

Address 58 E 300 S

Subdivision NONE

City Raymond

County Warner No. 5, County of

Province Alberta
Postal Code T0K 2S0