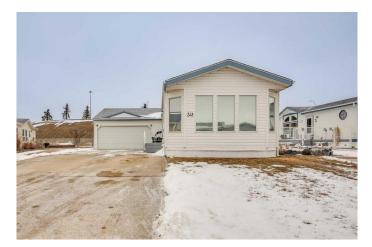

# \$229,900 - 341, 37543 England Way, Rural Red Deer County

MLS® #A2202668

#### \$229,900

3 Bedroom, 2.00 Bathroom, 1,221 sqft Mobile on 0.00 Acres

Waskasoo Estates, Rural Red Deer County, Alberta

IMMEDIATE POSSESSION is available on this very spacious mobile home in the desirable, well maintained, adult section of Waskasoo Estates. It has 3 bedrooms and 2 bathrooms with a double attached heated garage. Step into a bright and inviting open concept living and dining area. The expansive kitchen features a generous island, ample cabinetry, and plenty of counter space, perfect for meal prep and hosting memorable family gatherings. The kitchen also has large west facing windows that give abundant natural sunlight. The living room boasts vaulted ceilings creating a spacious and airy feel. Two well sized bedrooms with generous closets offer versatile options for guests or a hobby room and share a convenient hallway with a 4 pc bathroom. The expansive primary bedroom features a double closet and a private 4 pc ensuite complete with a soaker tub. The large heated double attached garage includes extensive shelving and a built in workbench, perfect for storage and projects. A garden shed, perfect for storing your gardening tools, is located in the backyard. Recent updates include windows, hot water tank, shingles on the unit and shed, a furnace motor, and exhaust fan. Lot rent is \$480.00 which includes garbage pick up, snow removal in public areas, and a community center that is

rentable. Located minutes from Gasoline Alley, offering a variety of restaurants, shopping, and a movie theatre and only a short drive to Red Deer.

Built in 1997