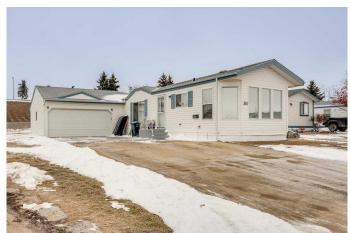

# \$229,900 - 341, 37543 England Way, Rural Red Deer County

MLS® #A2202668

#### \$229,900

3 Bedroom, 2.00 Bathroom, 1,221 sqft Mobile on 0.00 Acres

Waskasoo Estates, Rural Red Deer County, Alberta

IMMEDIATE POSSESSION is available on this very spacious mobile home in the desirable, well maintained, adult section of Waskasoo Estates. It has 3 bedrooms and 2 bathrooms with a double attached heated garage. Step into a bright and inviting open concept living and dining area. The expansive kitchen features a generous island, ample cabinetry, and plenty of counter space, perfect for meal prep and hosting memorable family gatherings. The kitchen also has large west facing windows that give abundant natural sunlight. The living room boasts vaulted ceilings creating a spacious and airy feel. Two well sized bedrooms with generous closets offer versatile options for guests or a hobby room and share a convenient hallway with a 4 pc bathroom. The expansive primary bedroom features a double closet and a private 4 pc ensuite complete with a soaker tub. The large heated double attached garage includes extensive shelving and a built in workbench, perfect for storage and projects. A garden shed, perfect for storing your gardening tools, is located in the backyard. Recent updates include windows, hot water tank, shingles on the unit and shed, a furnace motor, and exhaust fan. Lot rent is \$480.00 which includes garbage pick up, snow removal in public areas, and a community center that is

rentable. Located minutes from Gasoline Alley, offering a variety of restaurants, shopping, and a movie theatre and only a short drive to Red Deer.

Built in 1997