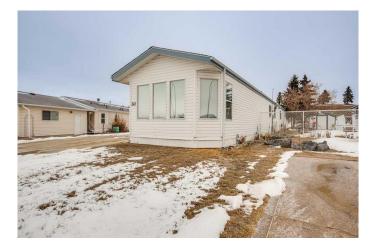

# \$229,900 - 341, 37543 England Way, Rural Red Deer County

MLS® #A2202668

#### \$229,900

3 Bedroom, 2.00 Bathroom, 1,221 sqft Mobile on 0.00 Acres

Waskasoo Estates, Rural Red Deer County, Alberta

IMMEDIATE POSSESSION is available on this very spacious mobile home in the desirable, well maintained, adult section of Waskasoo Estates. It has 3 bedrooms and 2 bathrooms with a double attached heated garage. Step into a bright and inviting open concept living and dining area. The expansive kitchen features a generous island, ample cabinetry, and plenty of counter space, perfect for meal prep and hosting memorable family gatherings. The kitchen also has large west facing windows that give abundant natural sunlight. The living room boasts vaulted ceilings creating a spacious and airy feel. Two well sized bedrooms with generous closets offer versatile options for guests or a hobby room and share a convenient hallway with a 4 pc bathroom. The expansive primary bedroom features a double closet and a private 4 pc ensuite complete with a soaker tub. The large heated double attached garage includes extensive shelving and a built in workbench, perfect for storage and projects. A garden shed, perfect for storing your gardening tools, is located in the backyard. Recent updates include windows, hot water tank, shingles on the unit and shed, a furnace motor, and exhaust fan. Lot rent is \$480.00 which includes garbage pick up, snow removal in public areas, and a community center that is

rentable. Located minutes from Gasoline Alley, offering a variety of restaurants, shopping, and a movie theatre and only a short drive to Red Deer.

Built in 1997