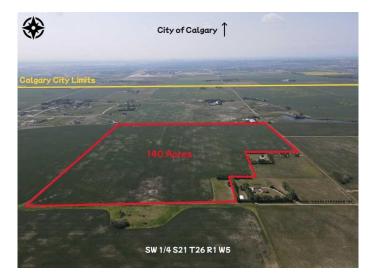

### \$4,200,000

0 Bedroom, 0.00 Bathroom, Land on 139.67 Acres

NONE, Rural Rocky View County, Alberta

Amazing holding property 140 acres within just a few short minutes to Calgary (1 mile to Calgary) with the explosive growth of NW Calgary knocking on the door. City views adjacent to Calterra Estates and Newly built golf range. Completely flat, cultivated land rented out to farmers for agriculture use.

### **Essential Information**

| MLS® #    | A2202556        |
|-----------|-----------------|
| Price     | \$4,200,000     |
| Bathrooms | 0.00            |
| Acres     | 139.67          |
| Туре      | Land            |
| Sub-Type  | Commercial Land |
| Status    | Active          |