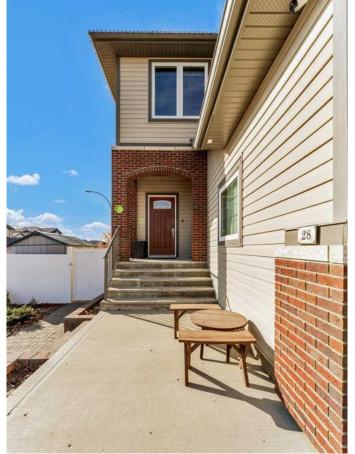

foam insulation, a tankless hot water heater, a heat recovery ventilator, and a high-efficiency furnace with dual-zone heating for year-round comfort, and 2x6 construction. The spacious, heated triple garage provides ample parking, and there's even potential for RV parking. The backyard is fully landscaped and fenced with vinyl fencing and underground sprinklers front and back - the covered deck is situated off the dining space and kitchen providing another checked box and appreciable feature for a family or entertainers. Charming curb appeal with brick accents and neutral exterior tones create an inviting quality. Situated in a family-friendly neighborhood, this home is just minutes from parks, schools, and all the conveniences The Hamptons has to offer. Don't miss your chance to make this warm and inviting home your own!

# **Community Information**

Address 28 Hamptons Place Se

Subdivision SE Southridge

City Medicine Hat
County Medicine Hat

Province Alberta
Postal Code T1B0C7

**Amenities** 

Parking Spaces 3

Parking Concrete Driveway, Front Dr