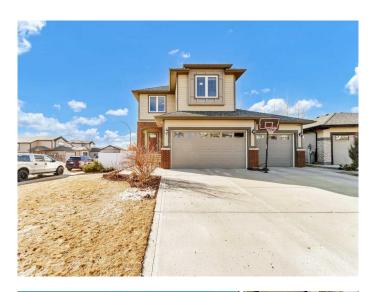

# \$649,900

5 Bedroom, 4.00 Bathroom, 1,822 sqft Residential on 0.14 Acres

SE Southridge, Medicine Hat, Alberta

Welcome to this beautifully finished Bravada home in the heart of The Hamptons, designed with warmth, comfort, and family living in mind. From the moment you step inside, you'II feel at home in the inviting and bright, open-concept layout. The kitchen is perfect for gathering, featuring a built-in oven and dishwasher, sleek stainless steel appliances, island with seating, a corner pantry, rich charcoal maple cabinets with under-cabinet lighting, and stunning quartz countertopsâ€"ideal for meal prep and entertaining. The kitchen flows effortlessly into the cozy living room, where a gas fireplace sets the scene for relaxing evenings with loved ones. Upstairs, you'II find three spacious bedrooms, including a serene primary suite with a luxurious 5-piece ensuite, complete with a jetted tubâ€"your private retreat after a long day. A walk-in closet provides plenty of storage, while the conveniently located upper level laundry area makes daily chores a breeze. A 4-piece bath serves the additional bedrooms, ensuring plenty of space for the whole family. The upper level is also home to a good size bonus room that creates privacy between the bedrooms and offers great overflow space. The fully developed lower level is perfect for extra living space, offering a comfortable family room, two additional bedrooms, and a bathroom with a 4-foot showerâ€"great for guests or a growing family. This home is packed with high-quality upgrades, including an ICF foundation, spray

foam insulation, a tankless hot water heater, a heat recovery ventilator, and a high-efficiency furnace with dual-zone heating for year-round comfort, and 2x6 construction. The spacious, heated triple garage provides ample parking, and there's even potential for RV parking. The backyard is fully landscaped and fenced with vinyl fencing and underground sprinklers front and back - the covered deck is situated off the dining space and kitchen providing another checked box and appreciable feature for a family or entertainers. Charming curb appeal with brick accents and neutral exterior tones create an inviting quality. Situated in a family-friendly neighborhood, this home is just minutes from parks, schools, and all the conveniences The Hamptons has to offer. Don't miss your chance to make this warm and inviting home your own!

# **Community Information**

Address 28 Hamptons Place Se

Subdivision SE Southridge

City Medicine Hat
County Medicine Hat

Province Alberta
Postal Code T1B0C7

**Amenities** 

Parking Spaces 3

Parking Concrete Driveway, Front Dr