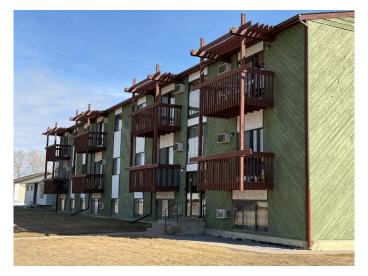

# \$2,520,000 - 1-21, 2689 Southview Drive Se, Medicine Hat

MLS® #A2201862

## \$2,520,000

0 Bedroom, 0.00 Bathroom, 6,272 sqft Multi-Family on 0.00 Acres

Southview-Park Meadows, Medicine Hat, Alberta

ATTENTION INVESTORS! Very seldom a 21 unit Apartment Complex in this Area of town come up for Sale. There is 11-2 bedrooms and 10-1 bedroom. Located in a desirable neighborhood close to Medicine Hat Mall ,Restaurant's ,Shopping and many other amenities. The parking lot has been recently redone ,the Boiler and Hot water has been replace. THERE IS A PENDING SALE ON THE APT ALREADY TILL MAY 30

Built in 1975

#### **Essential Information**

MLS® # A2201862 Price \$2,520,000

Bathrooms 0.00 Square Footage 6,272 Acres 0.00

Year Built 1975

Type Multi-Family
Sub-Type Apartment

Status Active

# of Stories 3