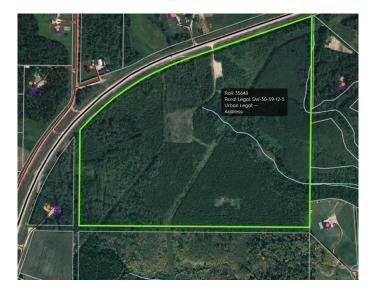

# \$399,900 - Sw - 30-59-12 W5, Rural Woodlands County

MLS® #A2201443

#### \$399,900

0 Bedroom, 0.00 Bathroom, Land on 114.90 Acres

NONE, Rural Woodlands County, Alberta

114.90 Acres of Private, Treed Land Near Whitecourt!

Just minutes from Whitecourt! Tucked away off the pavement, this stunning property is mostly treed, offering seclusion and a serene natural setting. A small clearing provides the ideal spot to build your dream home or getaway retreat.

Adding to its appeal, a creek runs onto the property, enhancing the beauty and tranquility of the land. Plus, you'll have the option to connect to town water in the future if desired. Whether you're looking for a recreational escape, a private homestead, or an investment in land, this property has endless possibilities!