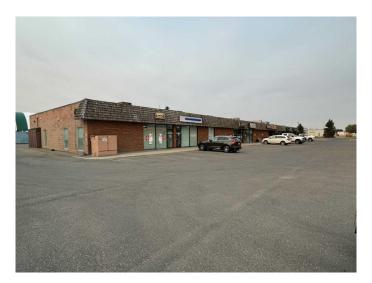

## \$14

0 Bedroom, 0.00 Bathroom, Commercial on 1.33 Acres

Anderson Industrial Park, Lethbridge, Alberta

The subject property is located in a busy strip plaza (20,903 SF on 1.33 acres) with exposure to 16,800 VPD+ along 5th

Avenue North, essentially the "gateway― to the industrial parks. The property has easy access via 5th Ave N, from

Mayor Magrath Drive North and 43rd Street North. The current owner has made it a priority to complete the

regularly required building maintenance, including regularly replacing HVAC rooftop units (RTUs). The site has a large parking lot with 50+ stalls and tenants can utilize both unit signage and streetside