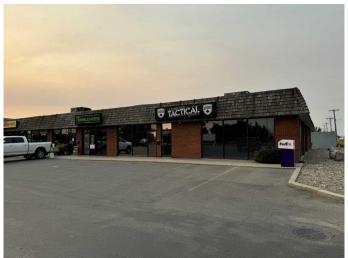

## \$14

0 Bedroom, 0.00 Bathroom, Commercial on 1.33 Acres

Anderson Industrial Park, Lethbridge, Alberta

The subject property is located in a busy strip plaza (20,903 SF on 1.33 acres) with exposure to 16,800 VPD+ along 5th

Avenue North, essentially the "gateway― to the industrial parks. The property has easy access via 5th Ave N, from

Mayor Magrath Drive North and 43rd Street North. The current owner has made it a priority to complete the

regularly required building maintenance, including regularly replacing HVAC rooftop units (RTUs). The site has a large parking lot with 50+ stalls and tenants can utilize both unit signage and streetside