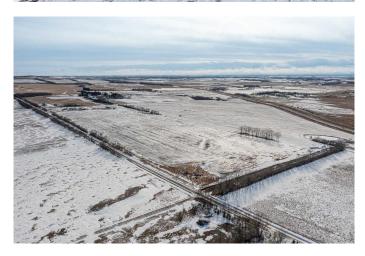

#### \$494,900

0 Bedroom, 0.00 Bathroom, Land on 23.67 Acres

N/A, Rural Red Deer County, Alberta

23.67 ACRES, ZONED AG. This a Great location, between Penhold and Innisfail and of course easy access to Red Deer as well. Property

has Nice View to the lower lands to the WEST and the Mountains can be seen in the distance on a clear day .Excellent access from HIGHWAY 2A and QEII (see pictures of maps) TWP Road 362 road running east of 2A is paved . Pavement runs very close to QE II ACCESS as well . Also has accessible from TWP road 364 which is closer to Penhold. Property has a DRILLED WELL 2024 (report in supporting documents. Land is in Hay, and owner says only fertilized with cow manure since 2018. No chemicals. Gravel road runs along East side of property (North to South ), with one driveway near the south end . A newly developed driveway and road has been developed along the south boundary (not gravelled). Red Deer County Bylaws (in supporting documents) states that 2 residences are possible on property. Septic design information is in supporting documents. WELL DRILLERS report shows its 120 ft and 8 GPM. Supporting documents has lots of Documentation. ie: Land drainage etc. Natural gas and Power will need to come from the South .

# Exterior

| Lot Description | Gentle Sloping, Rectangular Lot, V | Views |
|-----------------|------------------------------------|-------|
|-----------------|------------------------------------|-------|