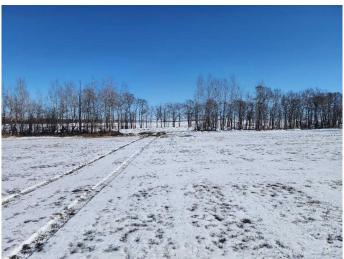

#### \$494,900

0 Bedroom, 0.00 Bathroom, Land on 23.67 Acres

N/A, Rural Red Deer County, Alberta

23.67 ACRES, ZONED AG. This a Great location, between Penhold and Innisfail and of course easy access to Red Deer as well. Property

has Nice View to the lower lands to the WEST and the Mountains can be seen in the distance on a clear day .Excellent access from HIGHWAY 2A and QEII (see pictures of maps) TWP Road 362 road running east of 2A is paved . Pavement runs very close to QE II ACCESS as well . Also has accessible from TWP road 364 which is closer to Penhold. Property has a DRILLED WELL 2024 (report in supporting documents. Land is in Hay, and owner says only fertilized with cow manure since 2018. No chemicals. Gravel road runs along East side of property (North to South ), with one driveway near the south end . A newly developed driveway and road has been developed along the south boundary (not gravelled). Red Deer County Bylaws (in supporting documents) states that 2 residences are possible on property. Septic design information is in supporting documents. WELL DRILLERS report shows its 120 ft and 8 GPM. Supporting documents has lots of Documentation. ie: Land drainage etc. Natural gas and Power will need to come from the South .