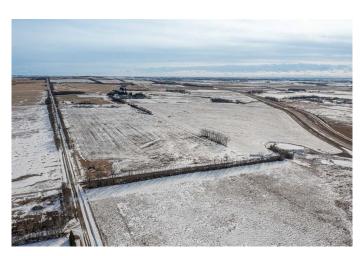

#### \$494,900

0 Bedroom, 0.00 Bathroom, Land on 23.67 Acres

N/A, Rural Red Deer County, Alberta

23.67 ACRES, ZONED AG. This a Great location, between Penhold and Innisfail and of course easy access to Red Deer as well. Property

has Nice View to the lower lands to the WEST and the Mountains can be seen in the distance on a clear day .Excellent access from HIGHWAY 2A and QEII (see pictures of maps) TWP Road 362 road running east of 2A is paved . Pavement runs very close to QE II ACCESS as well . Also has accessible from TWP road 364 which is closer to Penhold. Property has a DRILLED WELL 2024 (report in supporting documents. Land is in Hay, and owner says only fertilized with cow manure since 2018. No chemicals. Gravel road runs along East side of property (North to South ), with one driveway near the south end . A newly developed driveway and road has been developed along the south boundary (not gravelled). Red Deer County Bylaws (in supporting documents) states that 2 residences are possible on property. Septic design information is in supporting documents. WELL DRILLERS report shows its 120 ft and 8 GPM. Supporting documents has lots of Documentation. ie: Land drainage etc. Natural gas and Power will need to come from the South .

# Exterior

| Lot Description | Gentle Sloping, Rectangular Lot, V | Views |
|-----------------|------------------------------------|-------|
|-----------------|------------------------------------|-------|