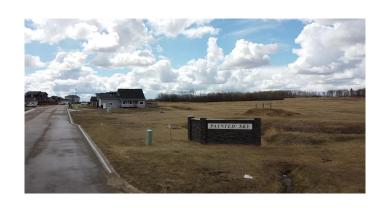

## \$1,840,000

0 Bedroom, 0.00 Bathroom, Land on 136.18 Acres

NONE, Sexsmith, Alberta

Listed far below appraised value. It is appealing to developers looking for flexible zoning to satisfy the market for various affordable housing options â€" (commercial lots also available for quicker sale). Less than \$5,000 per lot with 400+/- lots (136.18 acres) ready for further development with grading, some underground services, plus a new K-8 school already in use in the centre of it all. From developer to builder, the low price of this land combined with grants will allow stronger profits while delivering affordable homes. Explore grants as gov't continues incentivizing affordable housing - such as Aquatera sewer and water hookups. More grants could surface soon as gov't continues to address the affordable housing crisis. Painted Sky offers quiet living â€" only 12 miles from the hustle and bustle of Grande Prairie. Discover a harmonious blend of small-town charm and metropolitan conveniences. Contact your favourite commercial agent to help explore these options further.