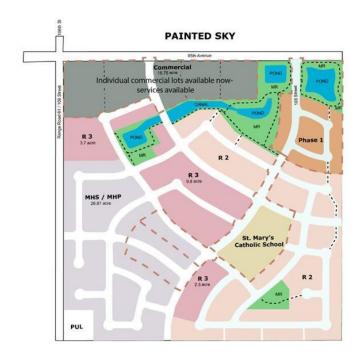

## \$1,840,000

0 Bedroom, 0.00 Bathroom, Land on 136.18 Acres

NONE, Sexsmith, Alberta

Listed far below appraised value. It is appealing to developers looking for flexible zoning to satisfy the market for various affordable housing options â€" (commercial lots also available for quicker sale). Less than \$5,000 per lot with 400+/- lots (136.18 acres) ready for further development with grading, some underground services, plus a new K-8 school already in use in the centre of it all. From developer to builder, the low price of this land combined with grants will allow stronger profits while delivering affordable homes. Explore grants as gov't continues incentivizing affordable housing - such as Aquatera sewer and water hookups. More grants could surface soon as gov't continues to address the affordable housing crisis. Painted Sky offers quiet living â€" only 12 miles from the hustle and bustle of Grande Prairie. Discover a harmonious blend of small-town charm and metropolitan conveniences. Contact your favourite commercial agent to help explore these options further.