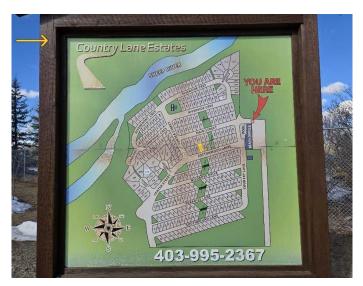

## \$69,900

0 Bedroom, 0.00 Bathroom, Land on 0.05 Acres

Country Lane RV Park, Rural Foothills County, Alberta

Country Lane Estates is an RV park located on the Sheep River, minutes from Calgary and Okotoks. Whether you are a snowbird needing a place to live or park the rig during the warmer months (Open April to October) or a young family looking for convenient place to set up your trailer for the summer. Country Lane is the place to be! Amenities include 7000 sf clubhouse with meeting room, games room, laundry, fitness centre, & pool. Condo fees decrease to \$185 per month once electrical meters are installed. Electricity will then not be included in condo fees.

### **Community Information**

| Address     | 134, 370165 79 Street E |
|-------------|-------------------------|
| Subdivision | Country Lane RV Park    |
| City        | Rural Foothills County  |

| County<br>Province<br>Postal Code | Foothills County<br>Alberta<br>T0L 0A0                                                                  |  |
|-----------------------------------|---------------------------------------------------------------------------------------------------------|--|
| Amenities                         |                                                                                                         |  |
| Amenities                         | Clubhouse, Coin Laundry, Fitness Center, Laundry, Outdoor Pool, Party Room, Playground, Visitor Parking |  |
| Additional Information            |                                                                                                         |  |
| Date Listed                       | March 7th, 2025                                                                                         |  |