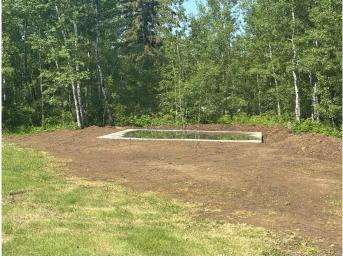

### \$84,900

0 Bedroom, 0.00 Bathroom, Land on 0.52 Acres

NONE, Athabasca, Alberta

Fresh 24x26 concrete pad. RV ready or build a garage. Vacant lot at Westwind with a countryside view! Located on the far east end of Westwind is this 0.52 acre square lot. Power meter, municipal water and septic system are all on the lot, with only gas needing to be brought in from the lot line. Westwind is a community south of Athabasca, AB that provides residents with a convenient and comfortable living environment. Amenities at Westwind include common areas, playgrounds, and convenient parking options. The community strives to create a welcoming and inclusive atmosphere for all individuals seeking a place to call home.