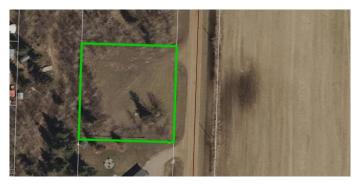

### \$84,900

0 Bedroom, 0.00 Bathroom, Land on 0.52 Acres

NONE, Athabasca, Alberta

Fresh 24x26 concrete pad. RV ready or build a garage. Vacant lot at Westwind with a countryside view! Located on the far east end of Westwind is this 0.52 acre square lot. Power meter, municipal water and septic system are all on the lot, with only gas needing to be brought in from the lot line. Westwind is a community south of Athabasca, AB that provides residents with a convenient and comfortable living environment. Amenities at Westwind include common areas, playgrounds, and convenient parking options. The community strives to create a welcoming and inclusive atmosphere for all individuals seeking a place to call home.

# **Community Information**

| Address     | #222, 660022 - Range Road 225.5 (unit 57) |
|-------------|-------------------------------------------|
| Subdivision | NONE                                      |
| City        | Athabasca                                 |