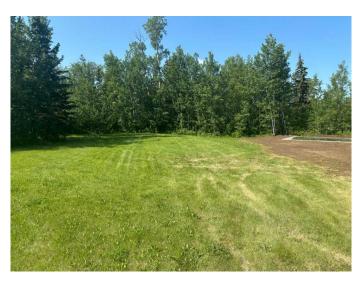

### \$84,900

0 Bedroom, 0.00 Bathroom, Land on 0.52 Acres

NONE, Athabasca, Alberta

Fresh 24x26 concrete pad. RV ready or build a garage. Vacant lot at Westwind with a countryside view! Located on the far east end of Westwind is this 0.52 acre square lot. Power meter, municipal water and septic system are all on the lot, with only gas needing to be brought in from the lot line. Westwind is a community south of Athabasca, AB that provides residents with a convenient and comfortable living environment. Amenities at Westwind include common areas, playgrounds, and convenient parking options. The community strives to create a welcoming and inclusive atmosphere for all individuals seeking a place to call home.