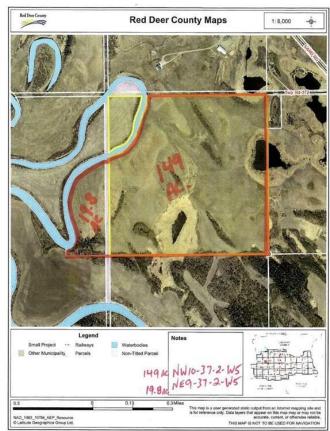

### \$1,100,000

0 Bedroom, 0.00 Bathroom, Land on 168.80 Acres

NONE, Rural Red Deer County, Alberta

NW 10-37-2-W5 â€" 168.8 acres of Prime Pasture, Hayland & Riverfront Beauty with Development Potential located only 10-15 minutes southwest of Sylvan land just off the Sand Road and TWP 372 listed at only \$1,100,000!

## **Community Information**

Address Twp Rd 372

Subdivision NONE

City Rural Red Deer County

County Red Deer County

Province Alberta
Postal Code T4E 2C7