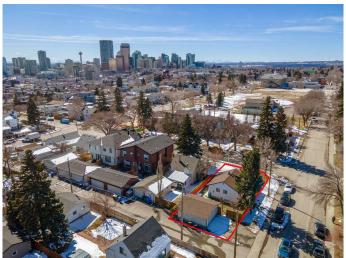

#### \$785,000

3 Bedroom, 2.00 Bathroom, 850 sqft Residential on 0.11 Acres

Renfrew, Calgary, Alberta

Looking for an inner city development land? Incredible opportunity for an Inner City RC-2 corner lot. The neighborhood is going through a renewal. Luxury infills and single homes are being built all around. A lovely 2 bedroom up bungalow with updated kitchen. Huge yard and double garage. Great to live in or rent while you apply for your development permits and plans. This is a can't miss investment opportunity!

## **Community Information**

Address 922 Remington Road Ne

1947

Subdivision Renfrew

City Calgary
County Calgary
Province Alberta
Postal Code T2E 5K1