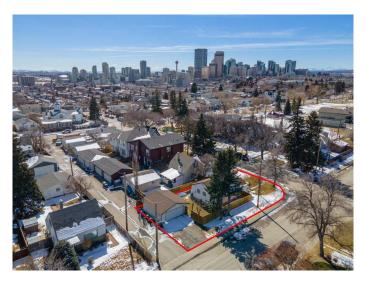

#### \$785,000

3 Bedroom, 2.00 Bathroom, 850 sqft Residential on 0.11 Acres

Renfrew, Calgary, Alberta

Looking for an inner city development land? Incredible opportunity for an Inner City RC-2 corner lot. The neighborhood is going through a renewal. Luxury infills and single homes are being built all around. A lovely 2 bedroom up bungalow with updated kitchen. Huge yard and double garage. Great to live in or rent while you apply for your development permits and plans. This is a can't miss investment opportunity!

## **Community Information**

Address 922 Remington Road Ne

1947

Subdivision Renfrew

City Calgary
County Calgary
Province Alberta
Postal Code T2E 5K1