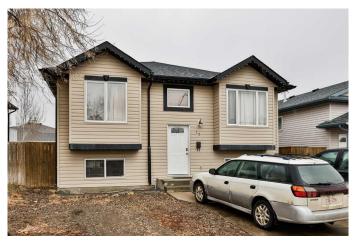

# \$350,000 - 17 Aberdeen Road W, Lethbridge

MLS® #A2199686

## \$350,000

4 Bedroom, 3.00 Bathroom, 1,026 sqft Residential on 0.09 Acres

West Highlands, Lethbridge, Alberta

Just steps from Highlands Park, this fully developed 4-bedroom, 3-bathroom home is a rare gem in West Lethbridge. With great amenities nearby, it offers a bright and open main floor with vaulted ceilings, creating a warm and inviting space. The kitchen is equipped with stainless steel appliances, including a fridge, stove, dishwasher, and hood fan.

If you love spending time outdoors, you'II appreciate the two fantastic deck spaces, a raised deck for your morning coffee and a spacious ground-level deck, perfect for relaxing or entertaining. With its modern finishes, prime location, and plenty of room inside and out, this home is a must see!