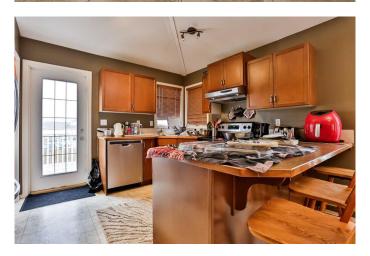

## \$350,000

4 Bedroom, 3.00 Bathroom, 1,026 sqft Residential on 0.09 Acres

West Highlands, Lethbridge, Alberta

Just steps from Highlands Park, this fully developed 4-bedroom, 3-bathroom home is a rare gem in West Lethbridge. With great amenities nearby, it offers a bright and open main floor with vaulted ceilings, creating a warm and inviting space. The kitchen is equipped with stainless steel appliances, including a fridge, stove, dishwasher, and hood fan.

### Interior

Interior Features See Remarks

Appliances Dishwasher, Garburator, Refrigerator, Stove(s), Washer/Dryer, Window

Coverings

Heating Forced Air Cooling Central Air

Has Basement Yes

Basement Finished, Full