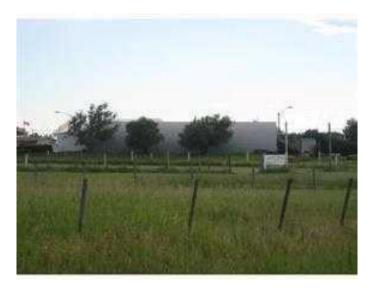

# \$1,700,000 - 4440 76 Avenue Ne, Calgary

MLS® #A2199685

## \$1,700,000

0 Bedroom, 0.00 Bathroom, Land on 2.18 Acres

Saddleridge Industrial, Calgary, Alberta

Prime Investment Opportunity –
High-Potential Industrial Land
Zoned SFUD (Special Future Urban
Development) – Easy Conversion to IG
(Industrial Commercial)!

Unlock the potential of this strategically located land, ideal for auto-related businesses, truck parking, or future industrial ventures.

- ? Current Uses: Open car junkyard, auto parts sales, truck parking
- ? Future Potential: High-value industrial/commercial development
- ? Investor's Dream: Strong potential for rezoning and appreciation
- ? Flexible Terms: