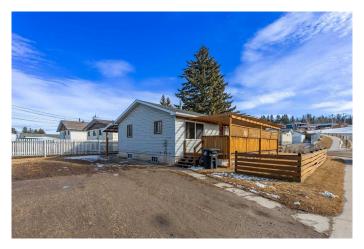

### \$400,000

4 Bedroom, 2.00 Bathroom, 984 sqft Residential on 0.14 Acres

Mountain View, Hinton, Alberta

This property on the Lower Hill would be great for a first time buyer or as an investment. The home is move-in ready and the lower level is set up as a 1 bedroom contained suite with separate rear access from the outside. Upstairs, there are 3 bedrooms and 4pc bath. The kitchen and living room are both spacious and a large front deck with pergola faces west for the summertime evening sun. The upper level and lower level each have their own washer and dryer and there's ample parking in the driveway. The basement has a large space that works as a kitchen, living room, and dining area and there's a separate office space and 3pc bath. A great opportunity in a location close to many businesses, services, and a school.

#### Interior

Interior Features Separate Entrance, Storage

Appliances Dishwasher, Range Hood, Refrigerator, Stove(s), Washer/Dryer,

Washer/Dryer Stacked, Window Coverings, See Remarks

Heating Forced Air

Cooling None
Has Basement Yes

Basement Finished, Full