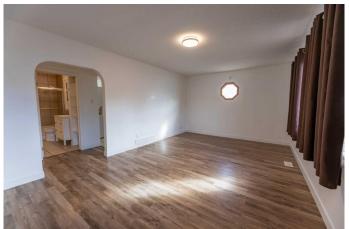

### \$400,000

4 Bedroom, 2.00 Bathroom, 984 sqft Residential on 0.14 Acres

Mountain View, Hinton, Alberta

This property on the Lower Hill would be great for a first time buyer or as an investment. The home is move-in ready and the lower level is set up as a 1 bedroom contained suite with separate rear access from the outside. Upstairs, there are 3 bedrooms and 4pc bath. The kitchen and living room are both spacious and a large front deck with pergola faces west for the summertime evening sun. The upper level and lower level each have their own washer and dryer and there's ample parking in the driveway. The basement has a large space that works as a kitchen, living room, and dining area and there's a separate office space and 3pc bath. A great opportunity in a location close to many businesses, services, and a school.

#### Interior

Interior Features Separate Entrance, Storage

Appliances Dishwasher, Range Hood, Refrigerator, Stove(s), Washer/Dryer,

Washer/Dryer Stacked, Window Coverings, See Remarks

Heating Forced Air

Cooling None
Has Basement Yes

Basement Finished, Full