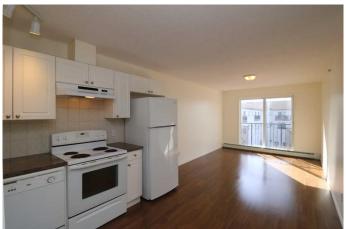

# \$154,500

1 Bedroom, 1.00 Bathroom, 504 sqft Residential on 0.02 Acres

NONE, Crossfield, Alberta

TOP Floor with a Mountain View! This 1 bedroom, 1 bathroom home is ready for your immediate move in. Freshly painted and ready to go. Just bring your personal belongings and enjoy. There is 1 parking stall included (#2) and the condo fees are very reasonable with heat and water/trash included.

#### Interior

Interior Features No Animal Home, No Smoking Home

Appliances Dishwasher, Refrigerator, Electric Stove

Heating Baseboard

Cooling None