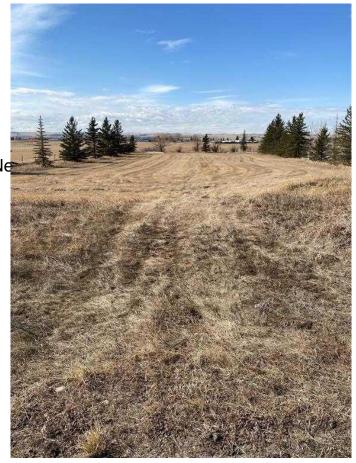

# \$1,799,900 - 272202 Range Road 293 Ne, Airdrie

MLS® #A2198430

\$1,799,900

0 Bedroom, 0.00 Bathroom, Land on 9.72 Acres

NONE, Airdrie, Alberta

Here is an opportunity waiting in Airdrie! Airdrie's population has been steadily increasing due to its proximity to Calgary, affordable housing options, and family-friendly amenities. This expansive 9.72-acre parcel offers endless possibilities for creating your dream home. Situated in the northeast quadrant of one of Canada's fastest-growing cities, it promises significant potential for future returns. The City of Airdrie offers a unique blend of urban living surrounded by picturesque rural landscapesâ€"a true city escape. With stunning mountain views to the west, easy access to the QEII Highway, and an array of nearby amenities, this property is an ideal location to establish your future. The zoning for this wonderful parcel of land is RR-4. Permitted uses include: - Hobby farms on parcels over 2 hectares or within the Agricultural Land Reserve. - Cottages on parcels larger than 4,000 square meters. -Home businesses and industries on parcels exceeding 2 hectares. This is a rare and valuable opportunity within Airdrie's city limits. Arrange for a viewing today.