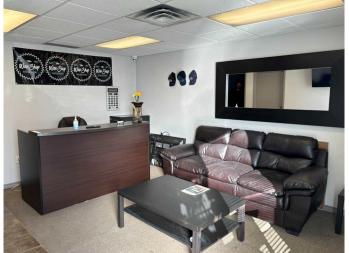

### \$109,000

0 Bedroom, 0.00 Bathroom, Commercial on 0.00 Acres

Meridian, Calgary, Alberta

Turnkey detailing business (13 years) with mechanic set up for sale in SE Calgary with easy access from Barlow Trail, minutes away from Memorial Trail and Deerfoot Trail. Full air makeup system, 12,000lbs Hoist, tire machine, balancer and compressor system. Newer (1 year old) heated pressure washer with detailing station, chemicals and washer/dryer for convenience. Commercial bay with front reception, main office, second office, full kitchen/staff room, extra storage room, handicap bathroom and staff bathroom at rear workspace. Extra storage with mezzanine that offers extra storage for tires, car parts and other items. Reasonable rent for this size of bay at \$5,075/month including operating costs, lease has over 3.5 years left and one option to renew (5) years. Good amount of parking with 3 at the front of the business, 2 at the side and 4 at the rear for patrons and overflow parking. Build on the existing customer base and bring your own existing customers to be your own boss.