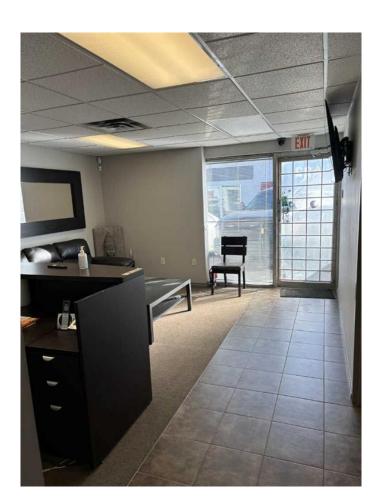

### \$109,000

0 Bedroom, 0.00 Bathroom, Commercial on 0.00 Acres

Meridian, Calgary, Alberta

Turnkey detailing business (13 years) with mechanic set up for sale in SE Calgary with easy access from Barlow Trail, minutes away from Memorial Trail and Deerfoot Trail. Full air makeup system, 12,000lbs Hoist, tire machine, balancer and compressor system. Newer (1 year old) heated pressure washer with detailing station, chemicals and washer/dryer for convenience. Commercial bay with front reception, main office, second office, full kitchen/staff room, extra storage room, handicap bathroom and staff bathroom at rear workspace. Extra storage with mezzanine that offers extra storage for tires, car parts and other items. Reasonable rent for this size of bay at \$5,075/month including operating costs, lease has over 3.5 years left and one option to renew (5) years. Good amount of parking with 3 at the front of the business, 2 at the side and 4 at the rear for patrons and overflow parking. Build on the existing customer base and bring your own existing customers to be your own boss.