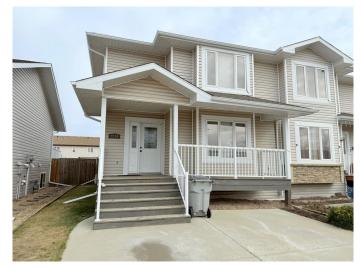

## \$249,000

2 Bedroom, 3.00 Bathroom, 1,415 sqft Residential on 0.08 Acres

Wainwright, Wainwright, Alberta

Welcome to this beautifully designed 1,415 sq. ft. half duplex, perfectly blending style and functionality. As you step inside, you're greeted by a large and practical front entryway with a coat closet, offering an open view of the inviting main living space. The spacious living room boasts a large south-facing window, filling the space with natural light and seamlessly connecting to the open-concept kitchen. The kitchen is a chef's dream with ample counter space, plenty of cabinetry, a pantry, and a powered island for added convenience. The dining area, with another large window overlooking the backyard, provides the perfect space for family meals. At the rear of the main floor, you'II find a 2-piece bathroom, a convenient boot/coat closet, and a laundry area tucked away for easy access. The main floor is beautifully finished with hardwood flooring throughout. Heading upstairs, you'II discover two generously sized bedrooms, each featuring a walk-in closet, a private 4-piece ensuite, and large windows for even more natural lightâ€"an ideal setup for comfort and privacy. The unfinished basement offers endless potential, already equipped with bathroom rough-ins, drywall, electrical wiring, and two windows for brightness and versatility. Outside, the backyard is fully equipped with a garden shed, a unistone pad, and a concrete parking pad that fits two vehicles. Additional features include an aluminum railing and a back deck, perfect for enjoying the outdoors. Located

within walking distance to shopping, green spaces, and scenic walking trails, this home is a fantastic opportunity for anyone looking for modern living in a great location! Don't miss out on this exceptional propertyâ€"schedule your viewing today and check out the 3D virtual tour!