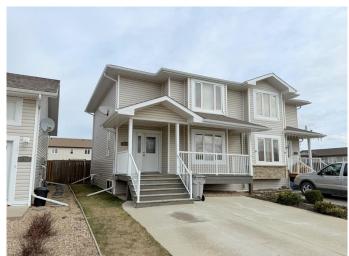

## \$249,000

2 Bedroom, 3.00 Bathroom, 1,415 sqft Residential on 0.08 Acres

Wainwright, Wainwright, Alberta

Welcome to this beautifully designed 1,415 sq. ft. half duplex, perfectly blending style and functionality. As you step inside, you're greeted by a large and practical front entryway with a coat closet, offering an open view of the inviting main living space. The spacious living room boasts a large south-facing window, filling the space with natural light and seamlessly connecting to the open-concept kitchen. The kitchen is a chef's dream with ample counter space, plenty of cabinetry, a pantry, and a powered island for added convenience. The dining area, with another large window overlooking the backyard, provides the perfect space for family meals. At the rear of the main floor, you'II find a 2-piece bathroom, a convenient boot/coat closet, and a laundry area tucked away for easy access. The main floor is beautifully finished with hardwood flooring throughout. Heading upstairs, you'II discover two generously sized bedrooms, each featuring a walk-in closet, a private 4-piece ensuite, and large windows for even more natural lightâ€"an ideal setup for comfort and privacy. The unfinished basement offers endless potential, already equipped with bathroom rough-ins, drywall, electrical wiring, and two windows for brightness and versatility. Outside, the backyard is fully equipped with a garden shed, a unistone pad, and a concrete parking pad that fits two vehicles. Additional features include an aluminum railing and a back deck, perfect for enjoying the outdoors. Located

within walking distance to shopping, green spaces, and scenic walking trails, this home is a fantastic opportunity for anyone looking for modern living in a great location! Don't miss out on this exceptional propertyâ€"schedule your viewing today and check out the 3D virtual tour!