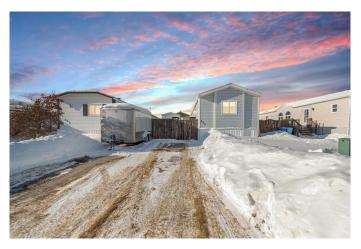

# \$275,000

3 Bedroom, 2.00 Bathroom, 1,216 sqft Residential on 0.10 Acres

Timberlea, Fort McMurray, Alberta

Welcome to 396 Cree Road; This warm and inviting 3-bedroom, 2-bathroom mobile home is brimming with charm and thoughtful updates. Lovingly maintained and in immaculate condition, it offers a cozy, welcoming feel from the moment you step inside. Plus, with no condo fees, you'II enjoy homeownership without extra costs!

Recent updates include a newer roof, hot water tank, windows, appliances, and furnace, ensuring peace of mind for years to come.

Outside, you'll find a large deck, perfect for outdoor entertaining, relaxing, or enjoying your morning coffee. There's also a large powered shed with a gas heater, ideal for a workshop, extra storage, or year-round projects. With four

parking spots and a gate that opens to the backyard - there's plenty of room for vehicles, trailers, or guests.

Located close to Tower Road, this home is ideal for outdoor enthusiasts looking for quick access to trails and nature. Plus, it's located conveniently near a major bus route for easy commuting. Schedule your tour today!