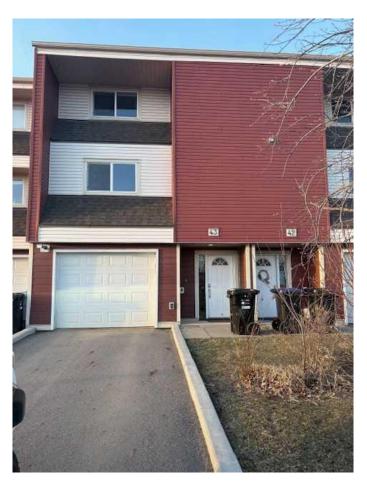

# \$235,000 - 43, 400 Silin Forest Road, Fort McMurray

MLS® #A2197014

### \$235,000

2 Bedroom, 2.00 Bathroom, 1,364 sqft Residential on 0.00 Acres

Thickwood, Fort McMurray, Alberta

This townhouse was built new in 2018 and is currently in show home condition. Walk in unpack your belongings and put your feet up. Absolutely nothing you need to do to make this place HOME. This townhome has three levels above ground and every inch of space is nicely appointed and ready to be enjoyed. This place really has to be seen to be appreciated. Call for your private showing today.

## **Community Information**

Address 43, 400 Silin Forest Road

Subdivision Thickwood

City Fort McMurray
County Wood Buffalo

Province Alberta
Postal Code T9H5C9

#### **Exterior**

Exterior Features Private Yard Lot Description Back Yard

Roof Asphalt Shingle

Construction Concrete, Wood Frame

Foundation Poured Concrete