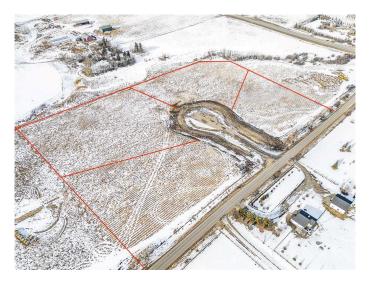

## \$499,900

0 Bedroom, 0.00 Bathroom, Land on 3.14 Acres

NONE, Rural Foothills County, Alberta

With a Mountain Peak view this lot is nestled in a picturesque countryside setting. The 3.14-acre parcel offers pastoral views and the perfect opportunity to build your dream home with your choice for a builder. Conveniently located just minutes south of Calgary, this property features natural gas and power at the property line, with an inner road to be paved for easy access. No building commitment. Close to schools and recreational amenities, it combines the tranquility of rural living with the convenience of nearby services. Architectural controls are in place to protect the integrity and value of the subdivision, ensuring a cohesive and beautiful community. Don't miss this rare chance to enjoy country living with city conveniences just a short drive away! GST is included in price.

# **Community Information**

Address Lot2 Meadow Lark Lane

Subdivision NONE

City Rural Foothills County

County Foothills County

Province Alberta
Postal Code T1S 3P1

**Amenities** 

Utilities Electricity at Lot Line, Natural Gas at Lot Line