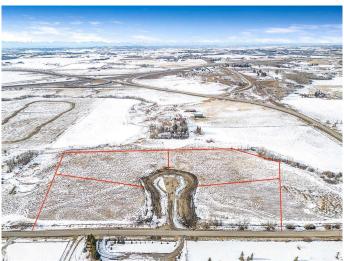

## \$499,900

0 Bedroom, 0.00 Bathroom, Land on 3.14 Acres

NONE, Rural Foothills County, Alberta

With a Mountain Peak view this lot is nestled in a picturesque countryside setting. The 3.14-acre parcel offers pastoral views and the perfect opportunity to build your dream home with your choice for a builder. Conveniently located just minutes south of Calgary, this property features natural gas and power at the property line, with an inner road to be paved for easy access. No building commitment. Close to schools and recreational amenities, it combines the tranquility of rural living with the convenience of nearby services. Architectural controls are in place to protect the integrity and value of the subdivision, ensuring a cohesive and beautiful community. Don't miss this rare chance to enjoy country living with city conveniences just a short drive away! GST is included in price.

# **Community Information**

Address Lot2 Meadow Lark Lane

Subdivision NONE

City Rural Foothills County

County Foothills County

Province Alberta
Postal Code T1S 3P1

**Amenities** 

Utilities Electricity at Lot Line, Natural Gas at Lot Line