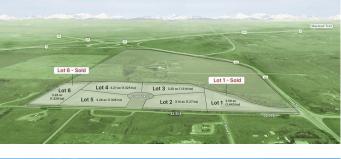

## \$499,900

0 Bedroom, 0.00 Bathroom, Land on 3.14 Acres

NONE, Rural Foothills County, Alberta

With a Mountain Peak view this lot is nestled in a picturesque countryside setting. The 3.14-acre parcel offers pastoral views and the perfect opportunity to build your dream home with your choice for a builder. Conveniently located just minutes south of Calgary, this property features natural gas and power at the property line, with an inner road to be paved for easy access. No building commitment. Close to schools and recreational amenities, it combines the tranquility of rural living with the convenience of nearby services. Architectural controls are in place to protect the integrity and value of the subdivision, ensuring a cohesive and beautiful community. Don't miss this rare chance to enjoy country living with city conveniences just a short drive away! GST is included in price.

# **Community Information**

Address Lot2 Meadow Lark Lane

Subdivision NONE

City Rural Foothills County

County Foothills County

Province Alberta
Postal Code T1S 3P1

**Amenities** 

Utilities Electricity at Lot Line, Natural Gas at Lot Line